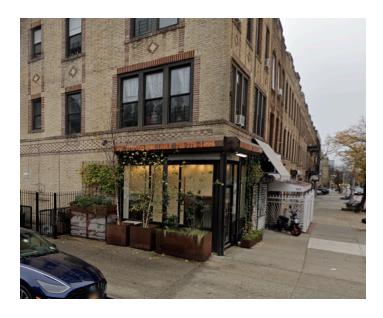

### CORNER RETAIL SPACE IN PRIME CROWN HEIGHTS. GUARANTEED FOOT TRAFFIC

## 1130 PRESIDENT STREET

LOCATED BETWEEN ROGERS AVENUE AND NOSTRAND AVENUE

- Retail space perfect for a café, flower shop, juice, or dry goods (all uses considered).
- 650 square feet corner space (approx), high visibility.
- Access to a 1.000 SF basement.
- Large windows bring abundant natural light and visibility.
- Private bathroom.
- White box condition.
- New HVAC unit in place.
- Automated roll-gate.
- Walking distance from Medgars Evers College, the Brooklyn Museum, Botanic Garden, and Prospect Park.
- Easy access to the 2,3,4,5,6 and Shuttle Trains at Nostrand Ave and President St.