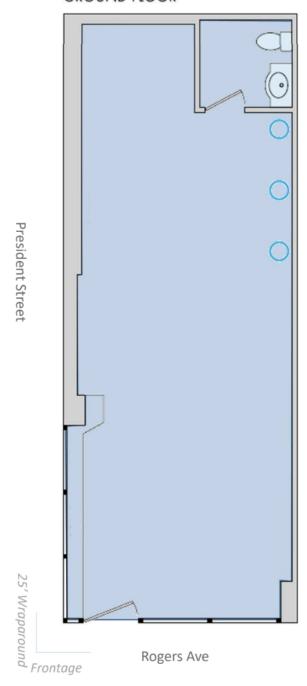

IGHTS. GUARANTEED FOOT TRAFFIC



### **LICENSED BROKER & PRINCIPAL**

DANIEL BARCELOWSKY

PHONE: 646.373.7944

E- MAIL: DANIEL@EVRGREALTY.COM



## 1130 PRESIDENT STREET

LOCATED BETWEEN ROGERS AVENUE AND NOSTRAND AVENUE

- Retail space perfect for a café, flower shop, juice, or dry goods (all uses considered).
- 650 square feet corner space (approx), high visibility.
- Access to a 1.000 SF basement.
- Large windows bring abundant natural light and visibility.
- Private bathroom.
- White box condition.
- New HVAC unit in place.
- Automated roll-gate.
- Walking distance from Medgars Evers College, the Brooklyn Museum, Botanic Garden, and Prospect Park.
- Easy access to the 2,3,4,5,6 and Shuttle Trains at Nostrand Ave and President St.

# \$3,195/MONTH



FLOORPLAN:

#### **GROUND FLOOR**