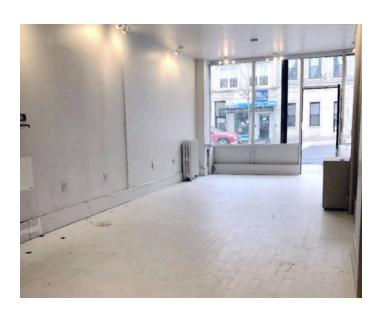

## 1130 PRESIDENT STREET

LOCATED BETWEEN ROGERS AVENUE AND NOSTRAND AVENUE

- Retail space perfect for a café, flower shop, juice, or dry goods (all uses considered).
- 650 square feet corner space (approx), high visibility.
- Access to a 1.000 SF basement.
- Large windows bring abundant natural light and visibility.
- Private bathroom.
- White box condition.
- New HVAC unit in place.
- Automated roll-gate.
- Walking distance from Medgars Evers College, the Brooklyn Museum, Botanic Garden, and Prospect Park.
- Easy access to the 2,3,4,5,6 and Shuttle Trains at Nostrand Ave and President St.