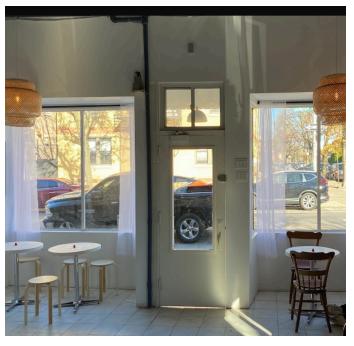

## **490 GRANDVIEW AVE**

LOCATED BETWEEN GREENE AND HARMAN AVENUE

- Approximately 1,200 square feet of prime retail space.
- High visibility with a large front window offering excellent sidewalk exposure.
- Located in a bustling area with thriving neighboring businesses and convenient access to transportation.
- Walking distance to the M and L trains.
- Eight years remaining on the current lease.
- Ideal for a restaurant or coffee shop; all uses will be considered.
- New electric.
- New plumbing.
- Basement storage available for additional rent.
- Two-piece bathroom on-site.
- Full equipment list provided on the second page.
- Water and taxes included in the rent price, the tenant only pays for electricity.
- Beer and wine license included.
- Key money: \$160,000.