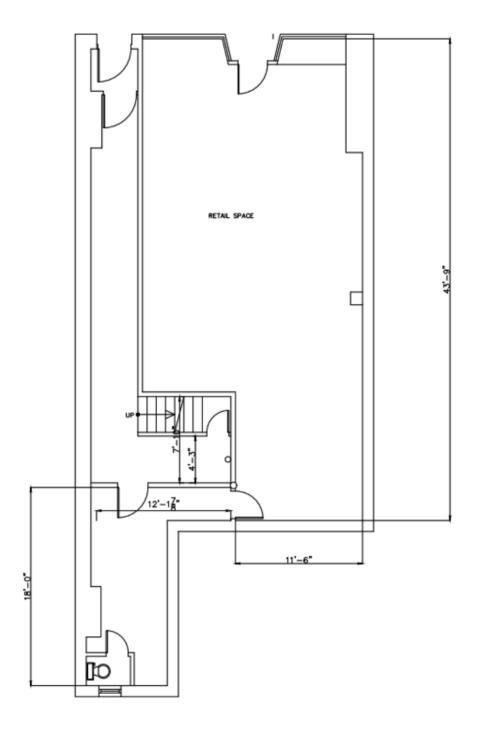

handiser)
- True Manufacturing Small Fridge
- Absocold Executive Fridge
- Summit Wine Fridge (23 Inches)
- General Electric Fridge (23x35)
- Beverage Air Two-Door Line and Prep Fridge
- Fetco Thermal Coffee Brewer
- Nuova Simonelli Espresso Machine
- Compak Commercial Espresso Grinder
- GH2 Mahlkönig Smart Coffee Grinder
- Luxus Coffee Warmers (2 Units, 4 Liters Each)
- Tabletop Stainless Steel Glass Rinser
- Pentair Everpure Water Filter
- Hand Wash Sink
- Three-Compartment Sink with Industrial Faucet
- Daikin Split AC System (x2)
- Ice-O-Matic Ice Machine
- Cusimax Hot Plate
- Cusimax Countertop Double Cast Iron Burner
- Under Cabinet Range Hood
- Jamo Sound System
- Five Security Cameras
- Two Storage Closets
- New Grease Trap
- NSF L-Shaped Shelf (48 x 48)
- Square POS System











1ST FLR PLAN EXISTING