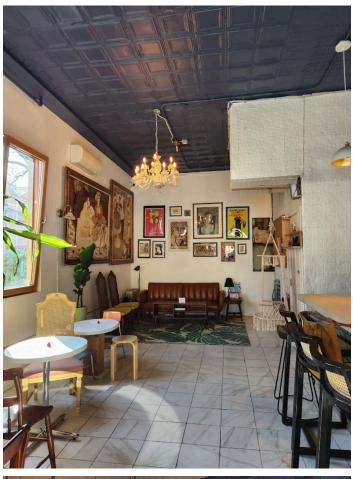

## **490 GRANDVIEW AVE**

LOCATED BETWEEN GREENE AND HARMAN AVENUE

- Approximately 1,200 square feet of prime retail space.
- High visibility with a large front window offering excellent sidewalk exposure.
- Located in a bustling area with thriving neighboring businesses and convenient access to transportation.
- Walking distance to the M and L trains.
- Eight years remaining on the current lease.
- Ideal for a restaurant or coffee shop; all uses will be considered.
- New electric.
- New plumbing.
- Basement storage available for additional rent.
- Two-piece bathroom on-site.
- Full equipment list provided on the second page.
- Water and taxes included in the rent price, the tenant only pays for electricity.
- Beer and wine license included.
- Key money: \$160,000.