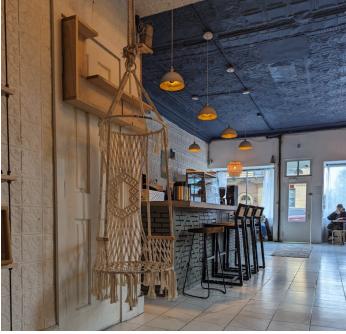

## **490 GRANDVIEW AVE**

LOCATED BETWEEN GREENE AND HARMAN AVENUE

- Approximately 1,200 square feet of prime retail space.
- High visibility with a large front window offering excellent sidewalk exposure.
- Located in a bustling area with thriving neighboring businesses and convenient access to transportation.
- Walking distance to the M and L trains.
- Eight years remaining on the current lease.
- Ideal for a restaurant or coffee shop; all uses will be considered.
- New electric.
- New plumbing.
- Basement storage available for additional rent.
- Two-piece bathroom on-site.
- Full equipment list provided on the second page.
- Water and taxes included in the rent price, the tenant only pays for electricity.
- Beer and wine license included.
- Key money: \$160,000.