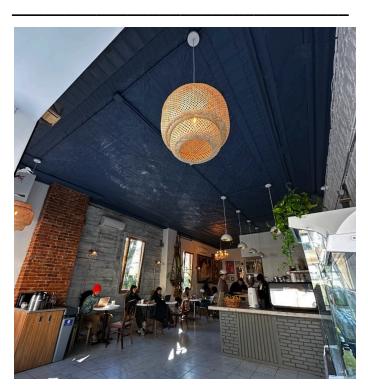

## **490 GRANDVIEW AVE**

LOCATED BETWEEN GREENE AND HARMAN AVENUE

- Approximately 1,200 square feet of prime retail space.
- High visibility with a large front window offering excellent sidewalk exposure.
- Located in a bustling area with thriving neighboring businesses and convenient access to transportation.
- Walking distance to the M and L trains.
- Eight years remaining on the current lease.
- Ideal for a restaurant or coffee shop; all uses will be considered.
- New electric.
- New plumbing.
- Basement storage available for additional rent.
- Two-piece bathroom on-site.
- Full equipment list provided on the second page.
- Water and taxes included in the rent price, the tenant only pays for electricity.
- Beer and wine license included.
- Key money: \$160,000.