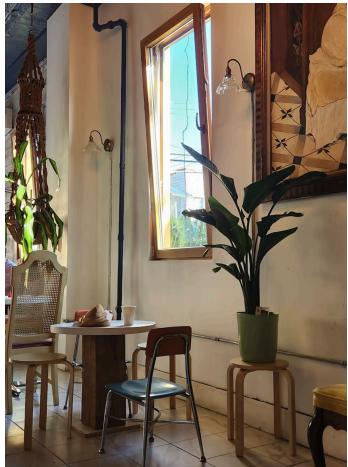

## **490 GRANDVIEW AVE**

LOCATED BETWEEN GREENE AND HARMAN AVENUE

- Approximately 1,200 square feet of prime retail space.
- High visibility with a large front window offering excellent sidewalk exposure.
- Located in a bustling area with thriving neighboring businesses and convenient access to transportation.
- Walking distance to the M and L trains.
- Eight years remaining on the current lease.
- Ideal for a restaurant or coffee shop; all uses will be considered.
- New electric.
- New plumbing.
- Basement storage available for additional rent.
- Two-piece bathroom on-site.
- Full equipment list provided on the second page.
- Water and taxes included in the rent price, the tenant only pays for electricity.
- Beer and wine license included.
- Key money: \$160,000.