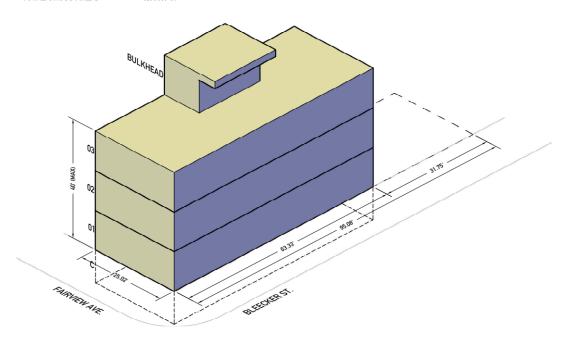

#### **RENDERINGS:**

FAR SUMMARY:

ZONE: R6B

FAR: 2.0 (RESIDENTIAL) 2.2 (INCLUSIONARY)

SITE AREA 2.375 sf

ZONING AREA: 4,750 sf (RESIDENTIAL) 5,225 sf (INCLUSIONARY)

#### AREA BREAKDOWN:

CFLLAR (RESIDENTIAL) 1 583 3 sf FLOOR 01 (RESIDENTIAL): 1,583.3 sf FLOOR 02 (RESIDENTIAL): 1,583.3 sf (RESIDENTIAL). FLOOR 03 1.583.3 sf

TOTAL ZONING AREA: TOTAL GROSS AREA: 4,750 sf 6,333,3 sf

01 | ISOMETRIC MASSING | SCALE: N.T.S.