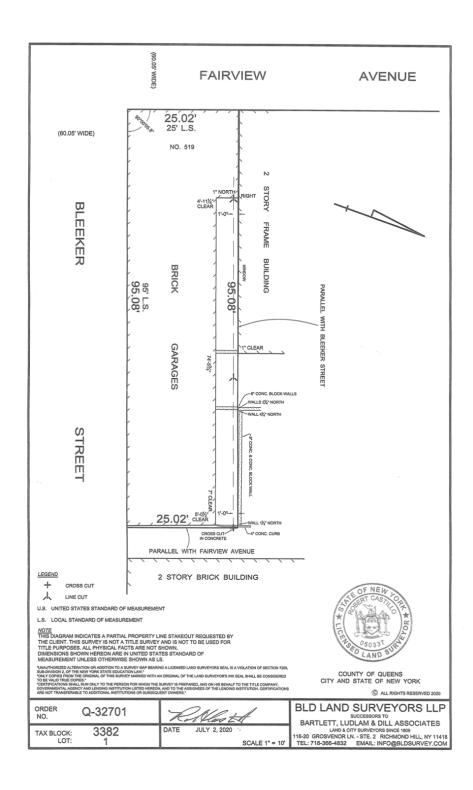

rmation contained herein has been obtained from sources we believe to be reliable: however, Future Made Architecture, PLLC has not verified any of the information contained herein, nor has Future Made Architecture conducted any investigation regarding these matters and makes no warranty or representation whatsoever regarding the accuracy or completeness of the information provided.



01 | ISOMETRIC MASSING | SCALE: N.T.S.

### **FUTURE MADE** ARCHITECTURE, PLLC

www.future-made.com 203 Lafayette Street, #C307 New York, NY 10012 917-687-7457

FILE massing study dwg i PRINT DATE 09/12/24 12:06pm

PROJECT: 519 Fairview Avenue SSUE DRAWING TITLE: ZONING STUDY MASSING **STUDY** DRAWING NO.: SCALE: **Z001.00** NTS

Architect: Sean Arrasmith

Email: arrasmith@future-made.com

#### LAND SURVEY: