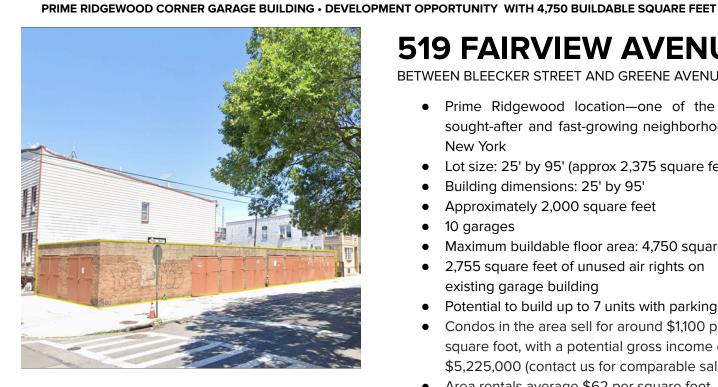

# **519 FAIRVIEW AVENUE**

BETWEEN BLEECKER STREET AND GREENE AVENUE

- Prime Ridgewood location—one of the most sought-after and fast-growing neighborhoods in New York
- Lot size: 25' by 95' (approx 2,375 square feet)
- Building dimensions: 25' by 95'
- Approximately 2,000 square feet
- 10 garages
- Maximum buildable floor area: 4,750 square feet
- 2,755 square feet of unused air rights on existing garage building
- Potential to build up to 7 units with parking
- Condos in the area sell for around \$1,100 per square foot, with a potential gross income of \$5,225,000 (contact us for comparable sales)
- Area rentals average \$62 per square foot annually, offering a projected gross income of \$300,000 per year

## \$1,250,000

| BLOCK/LOT           | 03382-0001    |
|---------------------|---------------|
| LOT DIMENSION       | 25' X 95"     |
| LOT SF              | 2,375         |
| STORIES             | 1             |
| UNITS               | 10 GARAGES    |
| YEAR BUILT          | 1920          |
| ZONING              | R6B           |
| BUILDING DIMENSIONS | 25' x 95'     |
| BUILDING SF         | 2,000         |
| FAR                 | RES 2 / FAC 2 |