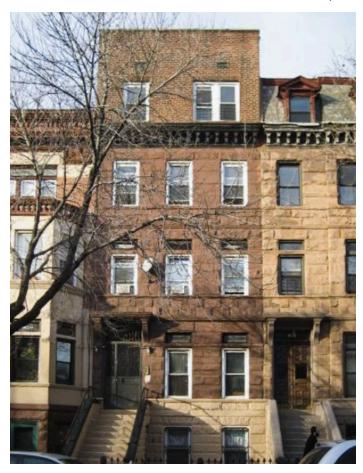

## LARGE 7-UNIT SRO BROWNSTONE • 4,550 (APPROX) SQUARE FEET IN PRIME CROWN HEIGHTS

## **1237 DEAN STREET**

LOCATED BETWEEN NEW YORK AVENUE AND NOSTRAND AVENUE

- This unusually large brownstone is located in Crown Heights North, on the border of Prospect Heights.
- This SRO (single room occupancy) is sold "as is" and without letter or certificate of non harassment.
- There are 7 apartments, 6 of which are class B apartments and one is inhabited by a squatter.
- The building is 4,550 SF and measures 20' x 50.'
- It sits on a 2,000 SF lot measuring 20' x 100.'
- The building is near the A and C trains and the 2, 3, and 4 trains at Nostrand Avenue. It is also close to multiple bus lines and near shops, grocery stores, restaurants, and other conveniences.

## \$ 2,200,000

| BLOCK/LOT           | 01207-0052        |
|---------------------|-------------------|
| LOT DIMENSION       | 20' X 1007'       |
| LOT SF              | 2,000             |
| STORIES             | 4                 |
| UNITS               | 7                 |
| YEAR BUILT          | 1931              |
| ZONING              | R6                |
| BUILDING DIMENSIONS | 20' x 50'         |
| BUILDING SF         | 4,550             |
| FAR                 | RES 2.43/ FAC 4.8 |