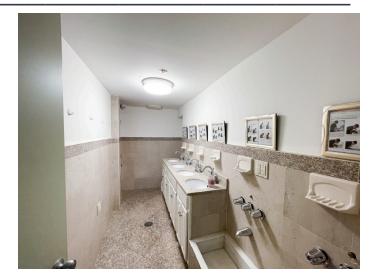

## **404 ONDERDONK AVENUE**

LOCATED BETWEEN STANHOPE STREET AND HIMROD STREET

- Full kitchen for food preparation
- 1,600 square feet
- Two parking spaces available for \$300/month per spot
- Use type: house of worship
- Prime Ridgewood location
- Accessible by the M train at Seneca Avenue and the L train at Dekalb **Avenue**
- Private entrance
- Newly tiled
- Close to many local shops