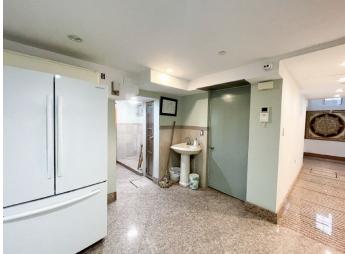

## **404 ONDERDONK AVENUE**

LOCATED BETWEEN STANHOPE STREET AND HIMROD STREET

- Full kitchen for food preparation
- 1,600 square feet
- Two parking spaces available for \$300/month per spot
- Use type: house of worship
- Prime Ridgewood location
- Accessible by the M train at Seneca Avenue and the L train at Dekalb **Avenue**
- Private entrance
- Newly tiled
- Close to many local shops