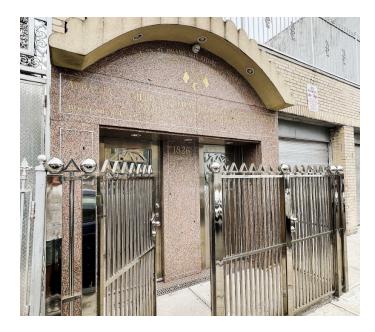

## **404 ONDERDONK AVENUE**

LOCATED BETWEEN STANHOPE STREET AND HIMROD STREET

- Full kitchen for food preparation
- 1,600 square feet
- Two parking spaces available for \$300/month per spot
- Use type: house of worship
- Prime Ridgewood location
- Accessible by the M train at Seneca Avenue and the L train at Dekalb **Avenue**
- Private entrance
- Newly tiled
- Close to many local shops

### \$2,500/MONTH

DANIEL@EVRGREALTY.COM | 646.373.7944 | EVERGREENREALTYANDINVESTMENTS.COM | 5825 MYRTLE AVENUE, OFFICE 2A, RIDGEWOOD, NY 11385 ©2017 EVRG All information furnished herein is deemed reliable, however it is submitted subject to errors, omissions, change of terms and conditions, prior sale, or withdrawal without notice. We do not represent or guarantee the accuracy of any information contained herein and we are not liable for any reliance thereon. Thus, any prospective purchaser should independently verify all items deemed relevant to its due diligence inquiry with respect to the property, notwithstanding that the sender believes the information to be true and correct.