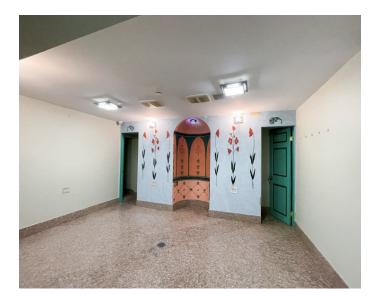

## **404 ONDERDONK AVENUE**

LOCATED BETWEEN STANHOPE STREET AND HIMROD STREET

- Full kitchen for food preparation
- 1,600 square feet
- Two parking spaces available for \$300/month per spot
- Use type: house of worship
- Prime Ridgewood location
- Accessible by the M train at Seneca Avenue and the L train at Dekalb **Avenue**
- Private entrance
- Newly tiled
- Close to many local shops

### \$2,500/MONTH

DANIEL@EVRGREALTY.COM | 646.373.7944 | EVERGREENREALTYANDINVESTMENTS.COM | 5825 MYRTLE AVENUE, OFFICE 2A, RIDGEWOOD, NY 11385 ©2017 EVRG All information furnished herein is deemed reliable, however it is submitted subject to errors, omissions, change of terms and conditions, prior sale, or withdrawal without notice. We do not represent or guarantee the accuracy of any information contained herein and we are not liable for any reliance thereon. Thus, any prospective purchaser should independently verify all items deemed relevant to its due diligence inquiry with respect to the property, notwithstanding that the sender believes the information to be true and correct.