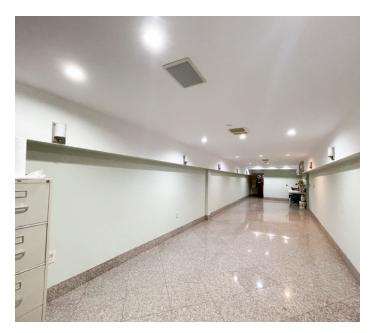

## **404 ONDERDONK AVENUE**

LOCATED BETWEEN STANHOPE STREET AND HIMROD STREET

- Full kitchen for food preparation
- 1,600 square feet
- Two parking spaces available for \$300/month per spot
- Use type: house of worship
- Prime Ridgewood location
- Accessible by the M train at Seneca Avenue and the L train at Dekalb **Avenue**
- Private entrance
- Newly tiled
- Close to many local shops

### \$2,500/MONTH

DANIEL@EVRGREALTY.COM | 646.373.7944 | EVERGREENREALTYANDINVESTMENTS.COM | 5825 MYRTLE AVENUE, OFFICE 2A, RIDGEWOOD, NY 11385 ©2017 EVRG All information furnished herein is deemed reliable, however it is submitted subject to errors, omissions, change of terms and conditions, prior sale, or withdrawal without notice. We do not represent or guarantee the accuracy of any information contained herein and we are not liable for any reliance thereon. Thus, any prospective purchaser should independently verify all items deemed relevant to its due diligence inquiry with respect to the property, notwithstanding that the sender believes the information to be true and correct.