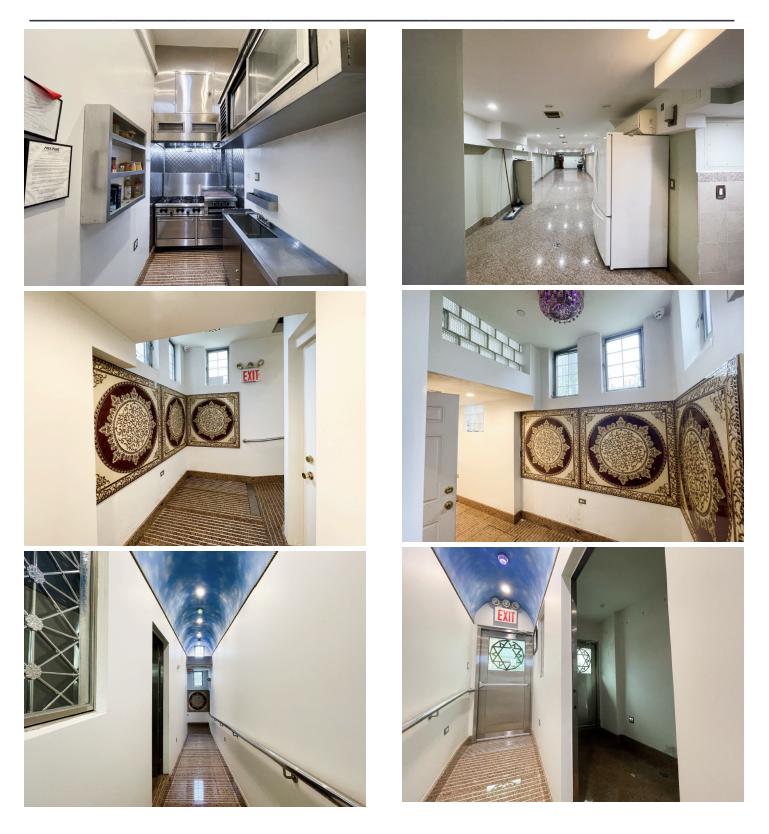

## **404 ONDERDONK AVENUE**

LOCATED BETWEEN STANHOPE STREET AND HIMROD STREET

- Full kitchen for food preparation
- 1,600 square feet
- Two parking spaces available for \$300/month per spot
- Use type: house of worship
- Prime Ridgewood location
- Accessible by the M train at Seneca Avenue and the L train at Dekalb **Avenue**
- Private entrance
- Newly tiled
- Close to many local shops

### \$2,500/MONTH

DANIEL@EVRGREALTY.COM | 646.373.7944 | EVERGREENREALTYANDINVESTMENTS.COM | 5825 MYRTLE AVENUE, OFFICE 2A, RIDGEWOOD, NY 11385 ©2017 EVRG All information furnished herein is deemed reliable, however it is submitted subject to errors, omissions, change of terms and conditions, prior sale, or withdrawal without notice. We do not represent or guarantee the accuracy of any information contained herein and we are not liable for any reliance thereon. Thus, any prospective purchaser should independently verify all items deemed relevant to its due diligence inquiry with respect to the property, notwithstanding that the sender believes the information to be true and correct.