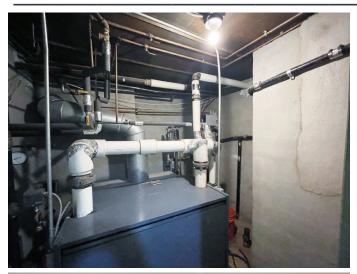

## **404 ONDERDONK AVENUE**

LOCATED BETWEEN STANHOPE STREET AND HIMROD STREET

- Full kitchen for food preparation
- 1,600 square feet
- Two parking spaces available for \$300/month per spot
- Use type: house of worship
- Prime Ridgewood location
- Accessible by the M train at Seneca Avenue and the L train at Dekalb **Avenue**
- Private entrance
- Newly tiled
- Close to many local shops