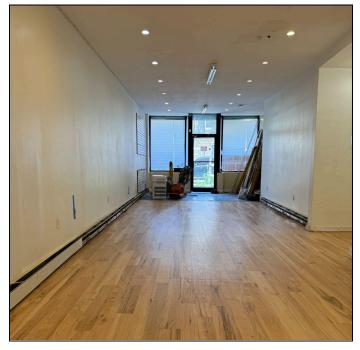

## 900 SF COMMERCIAL SPACE WITH BATHROOM · BACKYARD ACCESS · ALL DRY USES CONSIDERED

**1518 BERGEN STREET** 

BETWEEN UTICA AVENUE AND SCHENECTADY AVENUE

- Suitable for all dry uses
- Two-piece bathroom
- 900 square feet of space
- Abundant natural light
- Backyard access
- Close to many playgrounds and conveniences
- Easy access via the A and C trains
- Inset lighting throughout
- Open layout for flexible use