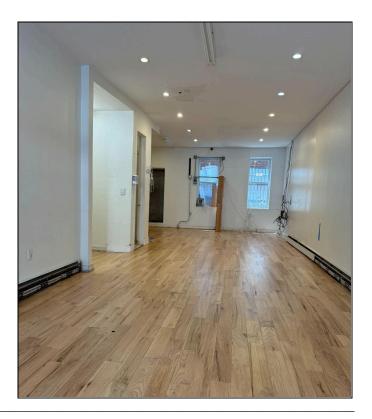

## 900 SF COMMERCIAL SPACE WITH BATHROOM · BACKYARD ACCESS · ALL DRY USES CONSIDERED

**1518 BERGEN STREET** 

BETWEEN UTICA AVENUE AND SCHENECTADY AVENUE

- Suitable for all dry uses
- Two-piece bathroom
- 900 square feet of space
- Abundant natural light
- Backyard access
- Close to many playgrounds and conveniences
- Easy access via the A and C trains
- Inset lighting throughout
- Open layout for flexible use