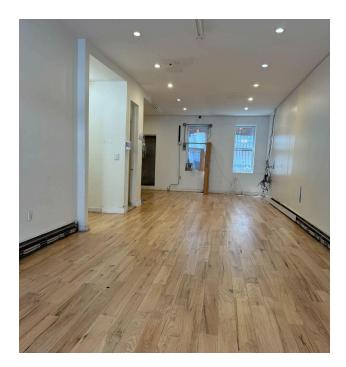

## 900 SF COMMERCIAL SPACE WITH BATHROOM · BACKYARD ACCESS · ALL DRY USES CONSIDERED

**1518 BERGEN STREET** 

BETWEEN UTICA AVENUE AND SCHENECTADY AVENUE

- Suitable for all dry uses
- Two-piece bathroom
- 900 square feet of space
- Abundant natural light
- Backyard access
- Close to many playgrounds and conveniences
- Easy access via the A and C trains
- Inset lighting throughout
- Open layout for flexible use