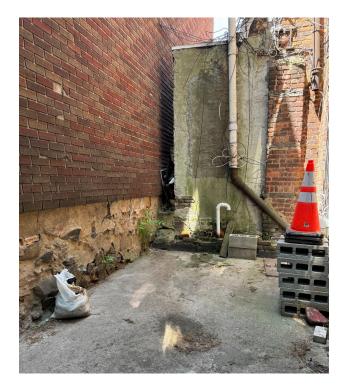

## 900 SF COMMERCIAL SPACE WITH BATHROOM · BACKYARD ACCESS · ALL DRY USES CONSIDERED

**1518 BERGEN STREET** 

BETWEEN UTICA AVENUE AND SCHENECTADY AVENUE

- Suitable for all dry uses
- Two-piece bathroom
- 900 square feet of space
- Abundant natural light
- Backyard access
- Close to many playgrounds and conveniences
- Easy access via the A and C trains
- Inset lighting throughout
- Open layout for flexible use