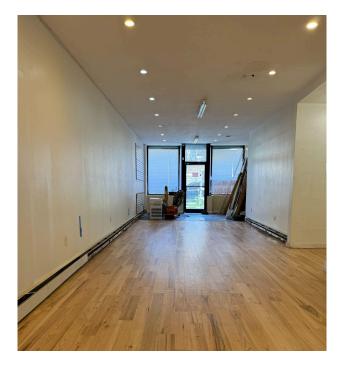

## 900 SF COMMERCIAL SPACE WITH BATHROOM · BACKYARD ACCESS · ALL DRY USES CONSIDERED

**1518 BERGEN STREET** 

BETWEEN UTICA AVENUE AND SCHENECTADY AVENUE

- Suitable for all dry uses
- Two-piece bathroom
- 900 square feet of space
- Abundant natural light
- Backyard access
- Close to many playgrounds and conveniences
- Easy access via the A and C trains
- Inset lighting throughout
- Open layout for flexible use