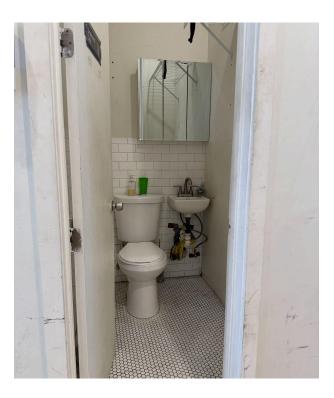

## 900 SF COMMERCIAL SPACE WITH BATHROOM · BACKYARD ACCESS · ALL DRY USES CONSIDERED

**1518 BERGEN STREET** 

BETWEEN UTICA AVENUE AND SCHENECTADY AVENUE

- Suitable for all dry uses
- Two-piece bathroom
- 900 square feet of space
- Abundant natural light
- Backyard access
- Close to many playgrounds and conveniences
- Easy access via the A and C trains
- Inset lighting throughout
- Open layout for flexible use