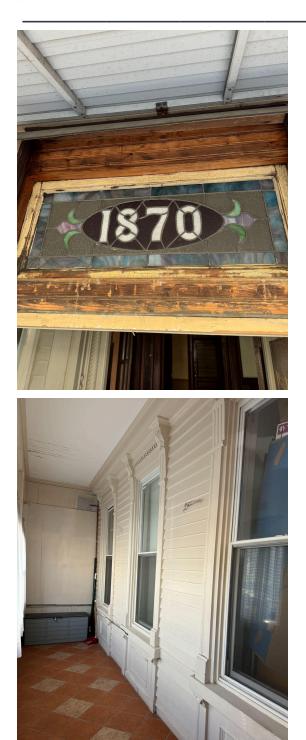

## **1870 HARMAN STREET**

BETWEEN WOODWARD AVENUE AND ONDERDONK AVENUE

- Delivered vacant
- 3 buildings on lot:
  - **Three-family** Residential Building: 3,735 sq ft (approx)
  - **Commercial Building** with a workshop, **plus garage:** 700 sq ft (approx)
  - **Office:** 1,200 sq ft (approx)
- Lot size: 5,000 sq ft (50ft x 100ft)
- Unused air rights: 3,000 sq ft
- Located in **Ridgewood**, a highly desirable neighborhood
- Well-maintained building with **historical features** (not landmarked)
- Excellent owner/user opportunity
- Prime development and redevelopment potential
- Semi-attached building
- Zoned R5B: development at a higher density allowed.
- 6,750 buildable square feet.