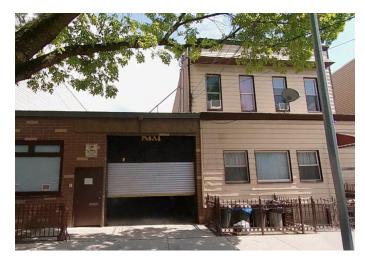

#### DELIVERED VACANT+THREE BUILDINGS ON LOT+ REDEVELOPMENT OPPORTUNITY+6,750 BUILDABLE SF

## **1870 HARMAN STREET**

BETWEEN WOODWARD AVENUE AND ONDERDONK AVENUE

- Delivered vacant
- 3 buildings on lot:
  - **Three-family** Residential Building: 3,735 sq ft (approx)
  - **Commercial Building** with a workshop, **plus garage:** 700 sq ft (approx)
  - **Office:** 1,200 sq ft (approx)
- Lot size: 5,000 sq ft (50ft x 100ft)
- Unused air rights: 3,000 sq ft
- Located in **Ridgewood**, a highly desirable neighborhood
- Well-maintained building with **historical features** (not landmarked)
- Excellent owner/user opportunity
- Prime development and redevelopment potential
- Semi-attached building
- Zoned R5B: development at a higher density allowed.
- 6,750 buildable square feet.

### \$2,400,000

| BLOCK/LOT           | 03404-0025       |
|---------------------|------------------|
| LOT DIMENSION       | 50' X100''       |
| LOT SF              | 5,000            |
| STORIES             | 2                |
| UNITS               | 3 RES + 1 COMMS  |
| YEAR BUILT          | 1920             |
| ZONING              | R5B              |
| BUILDING DIMENSIONS | 25' x 59'        |
| BUILDING SF         | 5,635            |
| FAR                 | RES 1.35 / FAC 2 |