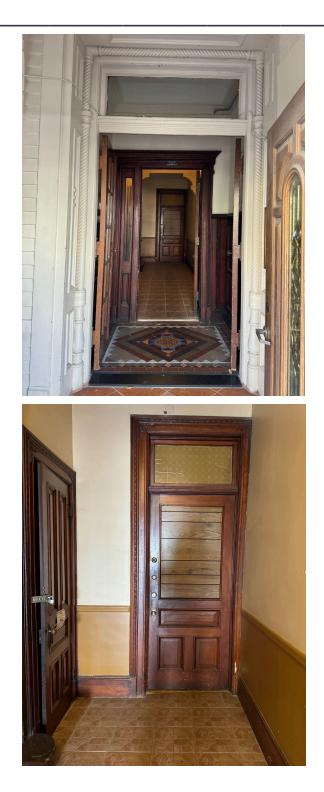

## **1870 HARMAN STREET**

BETWEEN WOODWARD AVENUE AND ONDERDONK AVENUE

- Delivered vacant
- 3 buildings on lot:
  - **Three-family** Residential Building: 3,735 sq ft (approx)
  - **Commercial Building** with a workshop, **plus garage:** 700 sq ft (approx)
  - **Office:** 1,200 sq ft (approx)
- Lot size: 5,000 sq ft (50ft x 100ft)
- Unused air rights: 3,000 sq ft
- Located in **Ridgewood**, a highly desirable neighborhood
- Well-maintained building with **historical features** (not landmarked)
- Excellent owner/user opportunity
- Prime development and redevelopment potential
- Semi-attached building
- Zoned R5B: development at a higher density allowed.
- 6,750 buildable square feet.