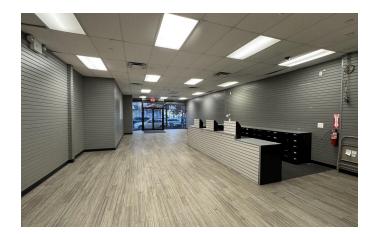

## **368 KNICKERBOCKER AVE** LOCATED BETWEEN STANHOPE STREET AND DEKALB AVENUE

 Approx. 2,250 square feet of retail space with basement storage.

- Prime location in Bushwick.
- High visibility with a large front window offering excellent sidewalk exposure.
- Heavy foot traffic in Bushwick's best retail block.
- Bustling area with thriving neighboring businesses and easy access to transportation.
- Walking distance to the L train.
- All dry uses considered.