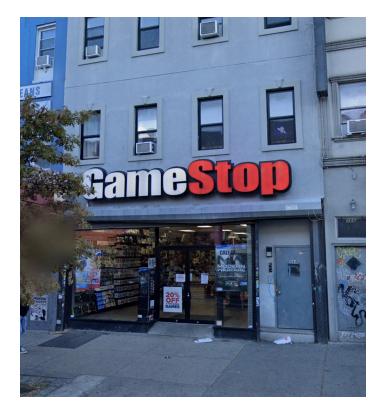

## **368 KNICKERBOCKER AVE** LOCATED BETWEEN STANHOPE STREET AND DEKALB AVENUE

 Approx. 2,250 square feet of retail space with basement storage.

- Prime location in Bushwick.
- High visibility with a large front window offering excellent sidewalk exposure.
- Heavy foot traffic in Bushwick's best retail block.
- Bustling area with thriving neighboring businesses and easy access to transportation.
- Walking distance to the L train.
- All dry uses considered.