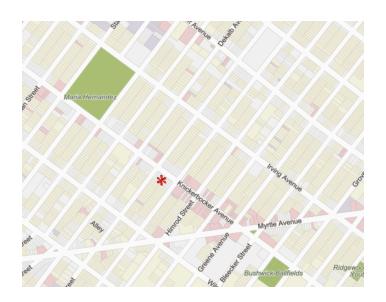

## **368 KNICKERBOCKER AVE** LOCATED BETWEEN STANHOPE STREET AND DEKALB AVENUE

 Approx. 2,250 square feet of retail space with basement storage.

- Prime location in Bushwick.
- High visibility with a large front window offering excellent sidewalk exposure.
- Heavy foot traffic in Bushwick's best retail block.
- Bustling area with thriving neighboring businesses and easy access to transportation.
- Walking distance to the L train.
- All dry uses considered.