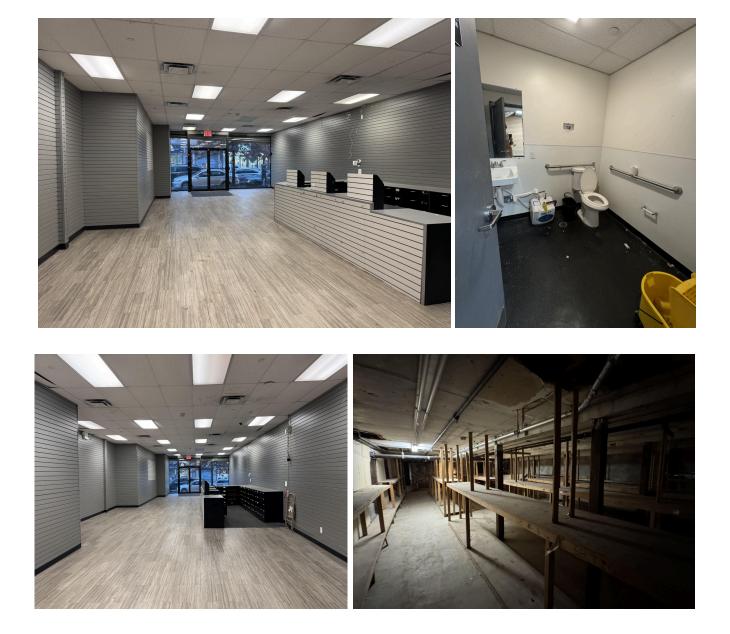

## **368 KNICKERBOCKER AVE** LOCATED BETWEEN STANHOPE STREET AND DEKALB AVENUE

 Approx. 2,250 square feet of retail space with basement storage.

- Prime location in Bushwick.
- High visibility with a large front window offering excellent sidewalk exposure.
- Heavy foot traffic in Bushwick's best retail block.
- Bustling area with thriving neighboring businesses and easy access to transportation.
- Walking distance to the L train.
- All dry uses considered.