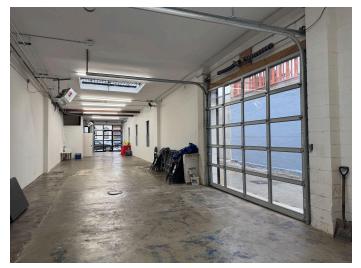

## **18-84 STANHOPE ST**

LOCATED BETWEEN ONDERDONK AND WOODWARD AVENUE

- Size: 2,000 Sq. Ft.
- One full bathroom
- Two separate entrances
- Driveway: 100 x 12 ft.
- New electric: Three-Phase Power
- New plumbing and heating
- All dry uses considered
- **Prime location**: On the border of Ridgewood and Bushwick