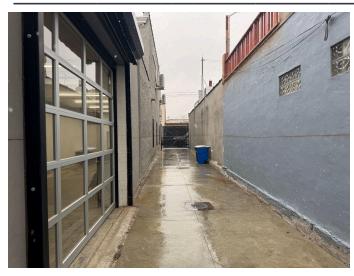

#### WHITEBOX SPACE FOR LEASE ON THE BUSHWICK/RIDGEWOOD BORDER. 2,000 SQUARE FEET. PRIVATE DRIVEWAY

## **18-84 STANHOPE ST**

LOCATED BETWEEN ONDERDONK AND WOODWARD AVENUE

- Size: 2,000 Sq. Ft.
- One full bathroom
- Two separate entrances
- Driveway: 100 x 12 ft.
- New electric: Three-Phase Power
- New plumbing and heating
- All dry uses considered
- **Prime location**: On the border of Ridgewood and Bushwick