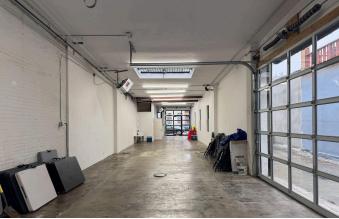

#### WHITEBOX SPACE FOR LEASE ON THE BUSHWICK/RIDGEWOOD BORDER. 2,000 SQUARE FEET. PRIVATE DRIVEWAY

## **18-84 STANHOPE ST**

LOCATED BETWEEN ONDERDONK AND WOODWARD AVENUE

- Size: 2,000 Sq. Ft.
- One full bathroom
- Two separate entrances
- Driveway: 100 x 12 ft.
- New electric: Three-Phase Power
- New plumbing and heating
- All dry uses considered
- **Prime location**: On the border of Ridgewood and Bushwick