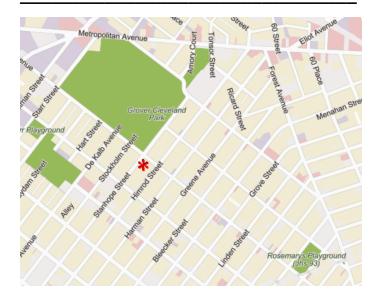

## **18-84 STANHOPE ST**

LOCATED BETWEEN ONDERDONK AND WOODWARD AVENUE

- Size: 2,000 Sq. Ft.
- One full bathroom
- Two separate entrances
- Driveway: 100 x 12 ft.
- New electric: Three-Phase Power
- New plumbing and heating
- All dry uses considered
- **Prime location**: On the border of Ridgewood and Bushwick