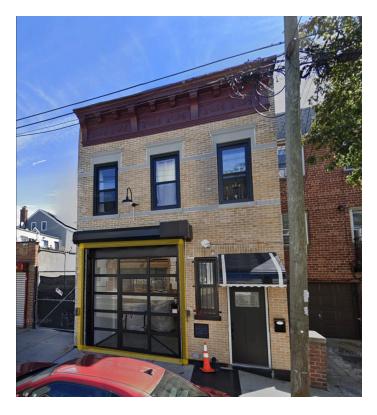

#### WHITEBOX SPACE FOR LEASE ON THE BUSHWICK/RIDGEWOOD BORDER. 2,000 SQUARE FEET. PRIVATE DRIVEWAY

## **18-84 STANHOPE ST**

LOCATED BETWEEN ONDERDONK AND WOODWARD AVENUE

- Size: 2,000 Sq. Ft.
- One full bathroom
- Two separate entrances
- Driveway: 100 x 12 ft.
- New electric: Three-Phase Power
- New plumbing and heating
- All dry uses considered
- **Prime location**: On the border of Ridgewood and Bushwick