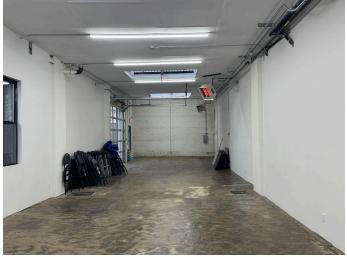

## **18-84 STANHOPE ST**

LOCATED BETWEEN ONDERDONK AND WOODWARD AVENUE

- Size: 2,000 Sq. Ft.
- One full bathroom
- Two separate entrances
- Driveway: 100 x 12 ft.
- New electric: Three-Phase Power
- New plumbing and heating
- All dry uses considered
- **Prime location**: On the border of Ridgewood and Bushwick