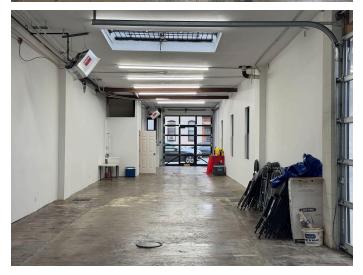

#### WHITEBOX SPACE FOR LEASE ON THE BUSHWICK/RIDGEWOOD BORDER. 2,000 SQUARE FEET. PRIVATE DRIVEWAY

## **18-84 STANHOPE ST**

LOCATED BETWEEN ONDERDONK AND WOODWARD AVENUE

- Size: 2,000 Sq. Ft.
- One full bathroom
- Two separate entrances
- Driveway: 100 x 12 ft.
- New electric: Three-Phase Power
- New plumbing and heating
- All dry uses considered
- **Prime location**: On the border of Ridgewood and Bushwick