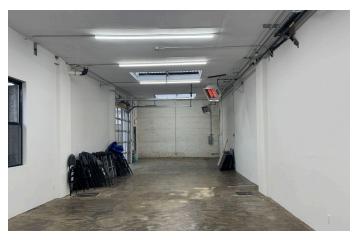

#### WHITEBOX SPACE FOR LEASE ON THE BUSHWICK/RIDGEWOOD BORDER. 2,000 SQUARE FEET. PRIVATE DRIVEWAY

## **18-84 STANHOPE ST**

LOCATED BETWEEN ONDERDONK AND WOODWARD AVENUE

- Size: 2,000 Sq. Ft.
- One full bathroom
- Two separate entrances
- Driveway: 100 x 12 ft.
- New electric: Three-Phase Power
- New plumbing and heating
- All dry uses considered
- **Prime location**: On the border of Ridgewood and Bushwick