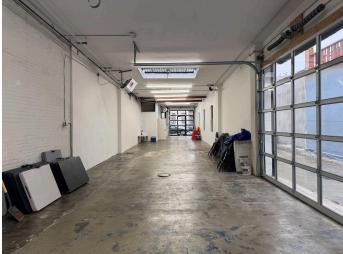

#### WHITEBOX SPACE FOR LEASE ON THE BUSHWICK/RIDGEWOOD BORDER. 2,000 SQUARE FEET. PRIVATE DRIVEWAY

## **18-84 STANHOPE ST**

LOCATED BETWEEN ONDERDONK AND WOODWARD AVENUE

- Size: 2,000 Sq. Ft.
- One full bathroom
- Two separate entrances
- Driveway: 100 x 12 ft.
- New electric: Three-Phase Power
- New plumbing and heating
- All dry uses considered
- **Prime location**: On the border of Ridgewood and Bushwick