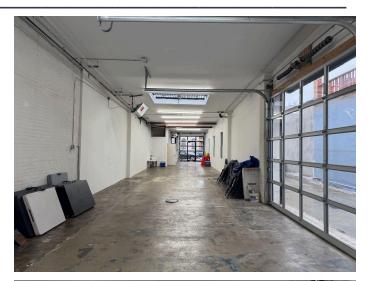

#### WHITEBOX SPACE FOR LEASE ON THE BUSHWICK/RIDGEWOOD BORDER. 2,000 SQUARE FEET. PRIVATE DRIVEWAY

## **18-84 STANHOPE ST**

LOCATED BETWEEN ONDERDONK AND WOODWARD AVENUE

- Size: 2,000 Sq. Ft.
- One full bathroom
- Two separate entrances
- Driveway: 100 x 12 ft.
- New electric: Three-Phase Power
- New plumbing and heating
- All dry uses considered
- **Prime location**: On the border of Ridgewood and Bushwick