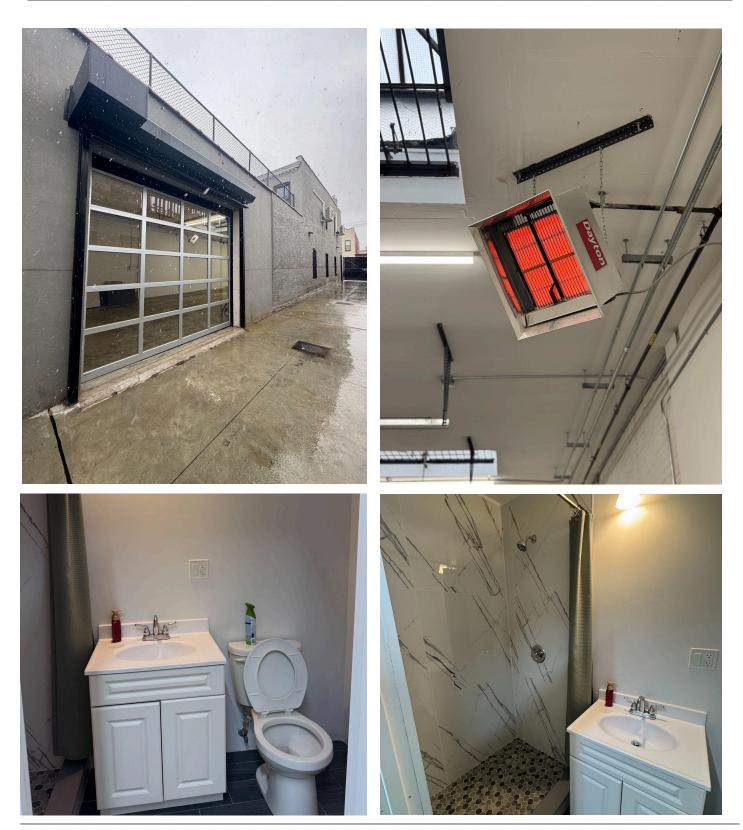

## **18-84 STANHOPE ST**

LOCATED BETWEEN ONDERDONK AND WOODWARD AVENUE

- Size: 2,000 Sq. Ft.
- One full bathroom
- Two separate entrances
- Driveway: 100 x 12 ft.
- New electric: Three-Phase Power
- New plumbing and heating
- All dry uses considered
- **Prime location**: On the border of Ridgewood and Bushwick