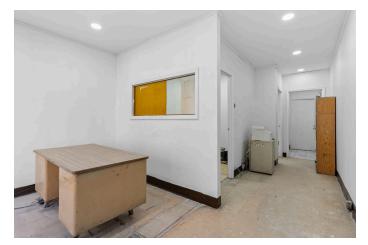

### RETAIL SPACE IN CROWN HEIGHTS • 425 SF (APPROX) • GUARANTEED FOOT TRAFFIC

## **868 NOSTRAND AVENUE**

LOCATED BETWEEN UNION STREET AND PRESIDENT STREET

- Approx. 425 SF in prime Crown Heights with guaranteed foot traffic
- Ten feet of frontage on bustling Nostrand Avenue
- Rate includes utilities, building services, and property expenses
- Conference rooms available
- Private restrooms
- Steps from the 2 and 5 trains at President Street, with the 3 and 4 lines a minute away at Nostrand Avenue
- Short walk to Brooklyn Botanic Garden and Prospect Park
- Ideal for office use, coworking space, or retail
- Surrounded by thriving businesses and neighborhood conveniences
- All dry uses considered