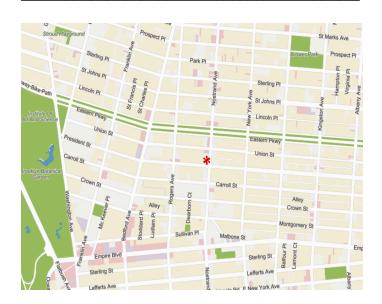

## **868 NOSTRAND AVENUE**

LOCATED BETWEEN UNION STREET AND PRESIDENT STREET

- Approx. 425 SF in prime Crown Heights with guaranteed foot traffic
- Ten feet of frontage on bustling Nostrand Avenue
- Rate includes utilities, building services, and property expenses
- Conference rooms available
- Private restrooms
- Steps from the 2 and 5 trains at President Street, with the 3 and 4 lines a minute away at Nostrand Avenue
- Short walk to Brooklyn Botanic Garden and Prospect Park
- Ideal for office use, coworking space, or retail
- Surrounded by thriving businesses and neighborhood conveniences
- All dry uses considered