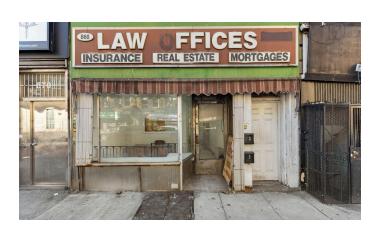

## **868 NOSTRAND AVENUE**

LOCATED BETWEEN UNION STREET AND PRESIDENT STREET

- Approx. 425 SF in prime Crown Heights with guaranteed foot traffic
- Ten feet of frontage on bustling Nostrand Avenue
- Rate includes utilities, building services, and property expenses
- Conference rooms available
- Private restrooms
- Steps from the 2 and 5 trains at President Street, with the 3 and 4 lines a minute away at Nostrand Avenue
- Short walk to Brooklyn Botanic Garden and Prospect Park
- Ideal for office use, coworking space, or retail
- Surrounded by thriving businesses and neighborhood conveniences
- All dry uses considered