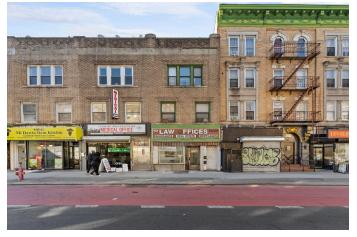

### RETAIL SPACE IN CROWN HEIGHTS • 425 SF (APPROX) • GUARANTEED FOOT TRAFFIC

## **868 NOSTRAND AVENUE**

LOCATED BETWEEN UNION STREET AND PRESIDENT STREET

- Approx. 425 SF in prime Crown Heights with guaranteed foot traffic
- Ten feet of frontage on bustling Nostrand Avenue
- Rate includes utilities, building services, and property expenses
- Conference rooms available
- Private restrooms
- Steps from the 2 and 5 trains at President Street, with the 3 and 4 lines a minute away at Nostrand Avenue
- Short walk to Brooklyn Botanic Garden and Prospect Park
- Ideal for office use, coworking space, or retail
- Surrounded by thriving businesses and neighborhood conveniences
- All dry uses considered