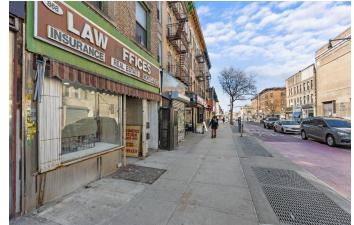

## **868 NOSTRAND AVENUE**

LOCATED BETWEEN UNION STREET AND PRESIDENT STREET

- Approx. 425 SF in prime Crown Heights with guaranteed foot traffic
- Ten feet of frontage on bustling Nostrand Avenue
- Rate includes utilities, building services, and property expenses
- Conference rooms available
- Private restrooms
- Steps from the 2 and 5 trains at President Street, with the 3 and 4 lines a minute away at Nostrand Avenue
- Short walk to Brooklyn Botanic Garden and Prospect Park
- Ideal for office use, coworking space, or retail
- Surrounded by thriving businesses and neighborhood conveniences
- All dry uses considered