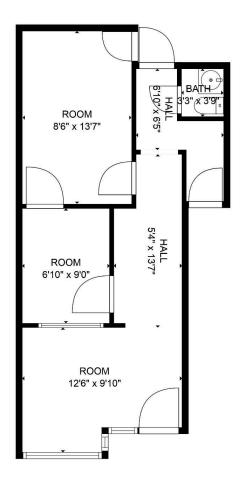

#### FLOORPLAN:

TOTAL: 131 sq. ft FLOOR 1: 131 sq. ft EXCLUDED AREAS: ROOM: 294 sq. ft

FLOOR PLAN CREATED BY CUBICASA APP. MEASUREMENTS DEEMED HIGHLY RELIABLE BUT NOT GUARANTEED.