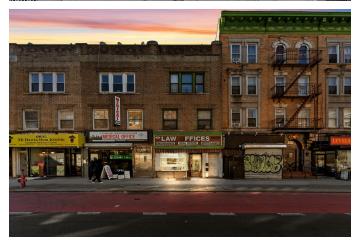

## **868 NOSTRAND AVENUE**

LOCATED BETWEEN UNION STREET AND PRESIDENT STREET

- Approx. 425 SF in prime Crown Heights with guaranteed foot traffic
- Ten feet of frontage on bustling Nostrand Avenue
- Rate includes utilities, building services, and property expenses
- Conference rooms available
- Private restrooms
- Steps from the 2 and 5 trains at President Street, with the 3 and 4 lines a minute away at Nostrand Avenue
- Short walk to Brooklyn Botanic Garden and Prospect Park
- Ideal for office use, coworking space, or retail
- Surrounded by thriving businesses and neighborhood conveniences
- All dry uses considered