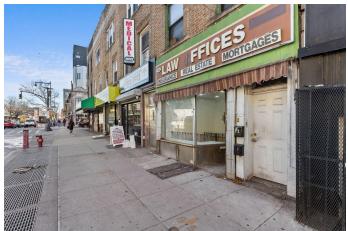

### RETAIL SPACE IN CROWN HEIGHTS • 425 SF (APPROX) • GUARANTEED FOOT TRAFFIC

## **868 NOSTRAND AVENUE**

LOCATED BETWEEN UNION STREET AND PRESIDENT STREET

- Approx. 425 SF in prime Crown Heights with guaranteed foot traffic
- Ten feet of frontage on bustling Nostrand Avenue
- Rate includes utilities, building services, and property expenses
- Conference rooms available
- Private restrooms
- Steps from the 2 and 5 trains at President Street, with the 3 and 4 lines a minute away at Nostrand Avenue
- Short walk to Brooklyn Botanic Garden and Prospect Park
- Ideal for office use, coworking space, or retail
- Surrounded by thriving businesses and neighborhood conveniences
- All dry uses considered