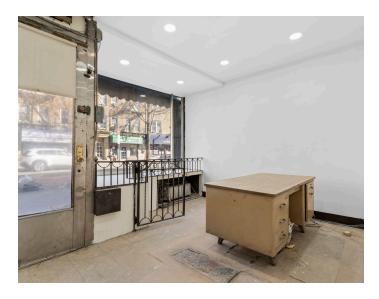

### RETAIL SPACE IN CROWN HEIGHTS • 425 SF (APPROX) • GUARANTEED FOOT TRAFFIC

## **868 NOSTRAND AVENUE**

LOCATED BETWEEN UNION STREET AND PRESIDENT STREET

- Approx. 425 SF in prime Crown Heights with guaranteed foot traffic
- Ten feet of frontage on bustling Nostrand Avenue
- Rate includes utilities, building services, and property expenses
- Conference rooms available
- Private restrooms
- Steps from the 2 and 5 trains at President Street, with the 3 and 4 lines a minute away at Nostrand Avenue
- Short walk to Brooklyn Botanic Garden and Prospect Park
- Ideal for office use, coworking space, or retail
- Surrounded by thriving businesses and neighborhood conveniences
- All dry uses considered