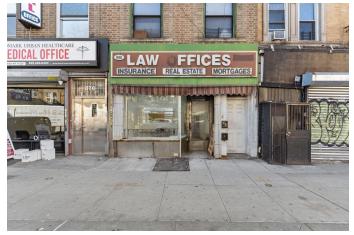

### RETAIL SPACE IN CROWN HEIGHTS • 425 SF (APPROX) • GUARANTEED FOOT TRAFFIC

## **868 NOSTRAND AVENUE**

LOCATED BETWEEN UNION STREET AND PRESIDENT STREET

- Approx. 425 SF in prime Crown Heights with guaranteed foot traffic
- Ten feet of frontage on bustling Nostrand Avenue
- Rate includes utilities, building services, and property expenses
- Conference rooms available
- Private restrooms
- Steps from the 2 and 5 trains at President Street, with the 3 and 4 lines a minute away at Nostrand Avenue
- Short walk to Brooklyn Botanic Garden and Prospect Park
- Ideal for office use, coworking space, or retail
- Surrounded by thriving businesses and neighborhood conveniences
- All dry uses considered