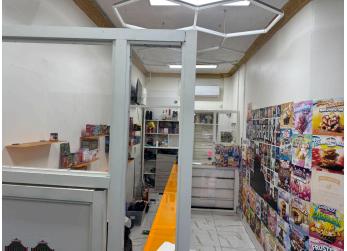

## **787 SENECA AVENUE**

LOCATED BETWEEN PUTNAM AVENUE AND MADISON STREET

- Prime Location: High visibility and foot traffic.
- Flexible Layout: 350 SF (approx), suitable for various business concepts.
- Large Windows: Flooded with natural light.
- Well-Maintained, white-box condition.
- Surrounded by restaurants, cafes, and
- Close to public transportation for easy customer access.
- All dry uses considered.