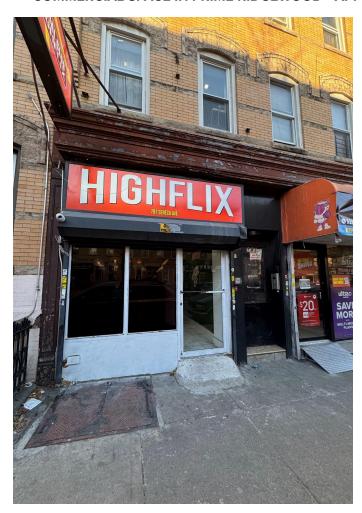

## COMMERCIAL SPACE IN PRIME RIDGEWOOD • APPROX 350 SQUARE FEET• ALL DRY USES CONSIDERED

## **787 SENECA AVENUE**

LOCATED BETWEEN PUTNAM AVENUE AND MADISON STREET

- Prime Location: High visibility and foot traffic.
- Flexible Layout: 350 SF (approx), suitable for various business concepts.
- Large Windows: Flooded with natural light.
- Well-Maintained, white-box condition.
- Surrounded by restaurants, cafes, and
- Close to public transportation for easy customer access.
- All dry uses considered.