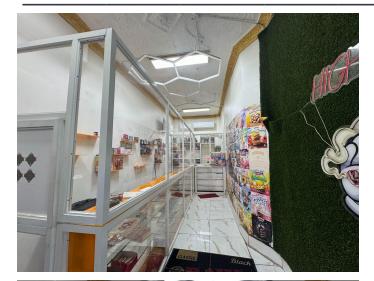

## **787 SENECA AVENUE**

LOCATED BETWEEN PUTNAM AVENUE AND MADISON STREET

- Prime Location: High visibility and foot traffic.
- Flexible Layout: 350 SF (approx), suitable for various business concepts.
- Large Windows: Flooded with natural light.
- Well-Maintained, white-box condition.
- Surrounded by restaurants, cafes, and
- Close to public transportation for easy customer access.
- All dry uses considered.