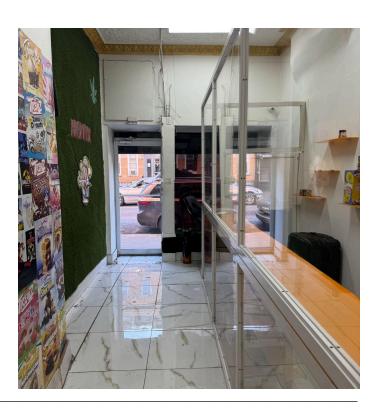

## **787 SENECA AVENUE**

LOCATED BETWEEN PUTNAM AVENUE AND MADISON STREET

- Prime Location: High visibility and foot traffic.
- Flexible Layout: 350 SF (approx), suitable for various business concepts.
- Large Windows: Flooded with natural light.
- Well-Maintained, white-box condition.
- Surrounded by restaurants, cafes, and
- Close to public transportation for easy customer access.
- All dry uses considered.