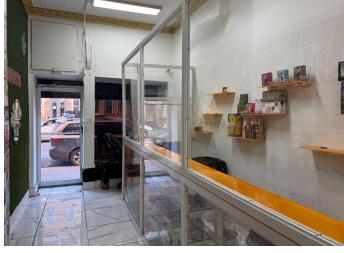

## **787 SENECA AVENUE**

LOCATED BETWEEN PUTNAM AVENUE AND MADISON STREET

- Prime Location: High visibility and foot traffic.
- Flexible Layout: 350 SF (approx), suitable for various business concepts.
- Large Windows: Flooded with natural light.
- Well-Maintained, white-box condition.
- Surrounded by restaurants, cafes, and
- Close to public transportation for easy customer access.
- All dry uses considered.