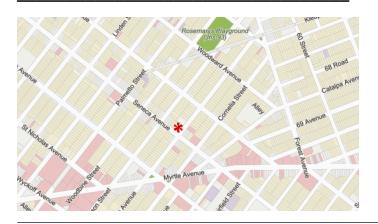

## **787 SENECA AVENUE**

LOCATED BETWEEN PUTNAM AVENUE AND MADISON STREET

- Prime Location: High visibility and foot traffic.
- Flexible Layout: 350 SF (approx), suitable for various business concepts.
- Large Windows: Flooded with natural light.
- Well-Maintained, white-box condition.
- Surrounded by restaurants, cafes, and
- Close to public transportation for easy customer access.
- All dry uses considered.