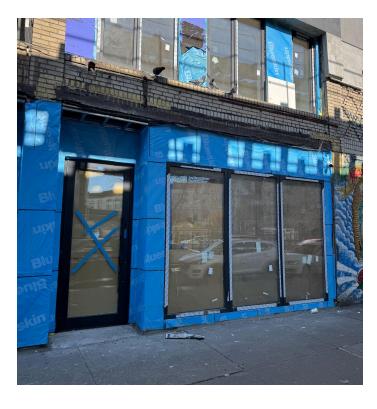

## **1497 MYRTLE AVENUE**

LOCATED BETWEEN MENAHAN STREET AND IRVING AVENUE

- Approx. 340 SF of retail space + basement storage
- High visibility with a large front window for excellent sidewalk exposure
- Prime location in a busy commercial corridor with strong foot traffic
- Walking distance to the M and L trains
- Ideal for dry use or light food prep (no major cooking)
- State of the art split systems for heating and cooling
- Brand-new, fully gut-renovated space
- Contiguous 700SF space available for lease
- All uses considered