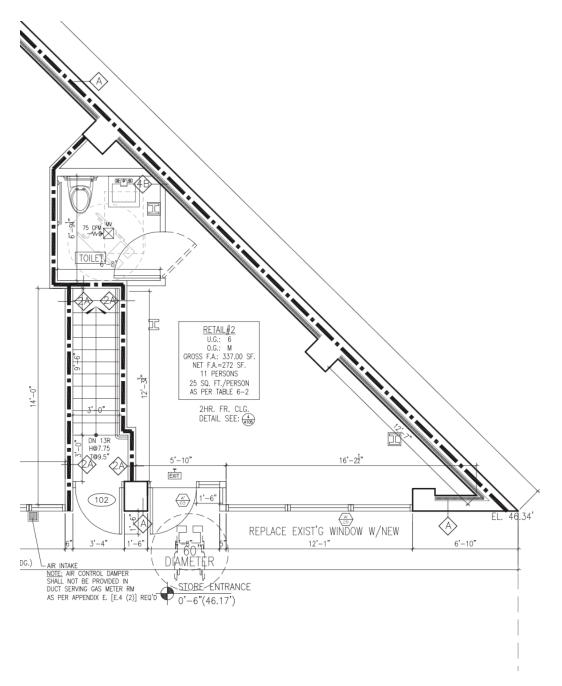

#### COMMERCIAL SPACE IN BUSHWICK • 340 SQUARE FEET (APPROX)• BASEMENT ACCESS



### LICENSED BROKER

**EVERGREEN REALTY & INVESTMENTS** 

PHONE: 646.838.1378

E- MAIL: <u>INFO@EVRGREALTY.COM</u>



## **1497 MYRTLE AVENUE**

LOCATED BETWEEN MENAHAN STREET AND IRVING AVENUE

- Approx. 340 SF of retail space + basement storage
- High visibility with a large front window for excellent sidewalk exposure
- Prime location in a busy commercial corridor with strong foot traffic
- Walking distance to the M and L trains
- Ideal for dry use or light food prep (no major cooking)
- State of the art split systems for heating and cooling
- Brand-new, fully gut-renovated space
- Contiguous 700SF space available for lease
- All uses considered

# \$3,000/MONTH



#### FLOORPLAN: