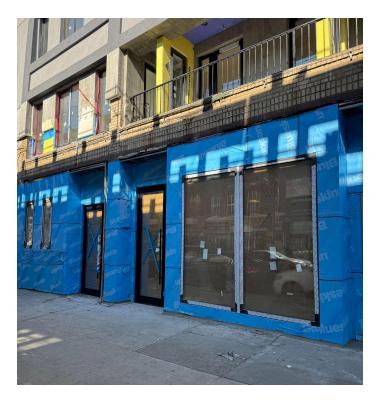

#### COMMERCIAL SPACE IN BUSHWICK • 700 SQUARE FEET (APPROX)• BASEMENT ACCESS

## **1497 MYRTLE AVENUE**

LOCATED BETWEEN MENAHAN STREET AND IRVING AVENUE

- Approx. 700 SF of retail space + basement storage
- High visibility with a large front window for excellent sidewalk exposure
- Prime location in a busy commercial corridor with strong foot traffic
- Walking distance to the M and L trains
- Ideal for dry use or light food prep (no major cooking)
- State of the art split systems for heating and cooling
- Brand-new, fully gut-renovated space
- Contiguous 360SF space available for lease
- All uses considered

### \$5,000/MONTH