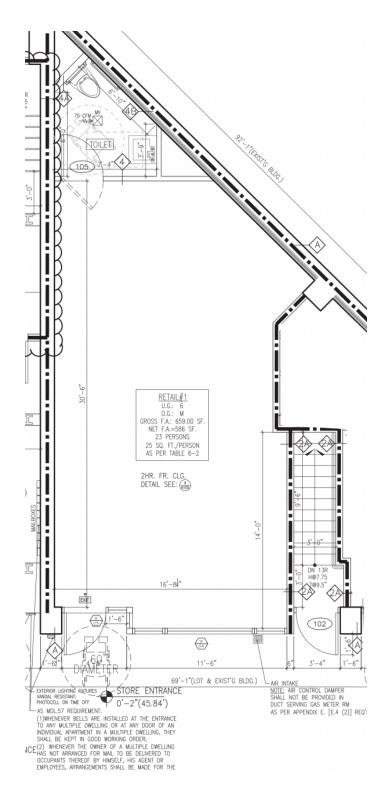

#### COMMERCIAL SPACE IN BUSHWICK • 700 SQUARE FEET (APPROX)• BASEMENT ACCESS



# LICENSED BROKER

**EVERGREEN REALTY & INVESTMENTS** 

PHONE: 646.838.1378

E- MAIL: <u>INFO@EVRGREALTY.COM</u>



## **1497 MYRTLE AVENUE**

LOCATED BETWEEN MENAHAN STREET AND IRVING AVENUE

- Approx. 700 SF of retail space + basement storage
- High visibility with a large front window for excellent sidewalk exposure
- Prime location in a busy commercial corridor with strong foot traffic
- Walking distance to the M and L trains
- Ideal for dry use or light food prep (no major cooking)
- State of the art split systems for heating and cooling
- Brand-new, fully gut-renovated space
- Contiguous 360SF space available for lease
- All uses considered

### \$5,000/MONTH





#### FLOORPLAN: