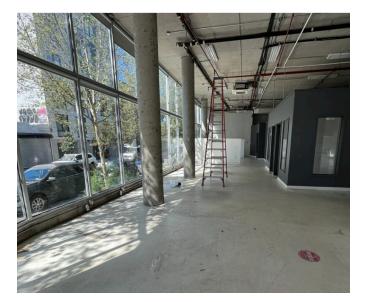

## **467 KEAP STREET**

BETWEEN METROPOLITAN AVENUE AND AINSLIE STREET

- 467 Keap Street is a **2009** development in **prime Williamsburg**, Brooklyn.
- The space is **8,306 square feet (approx).**
- Two levels of retail/office space, divisible as follows:
  - First Floor \$15,000/month (4,153 SF)
  - Lower Level \$9,000/month (4,153 SF)
- **125' of frontage**. Great exposure on Keap Street at 40', and Ainslie Street at 85'.
- Located in a neighborhood packed with galleries, restaurants and schools. Guaranteed foot traffic.
- Floor-to-Ceiling Windows.
- 20' Ceiling Height.
- Private Elevator in space to the lower level
- The building is minutes away from many subway lines (G, J, L, M, Z), and is a perfect opportunity for all general uses: office, retail, gym, or medical.