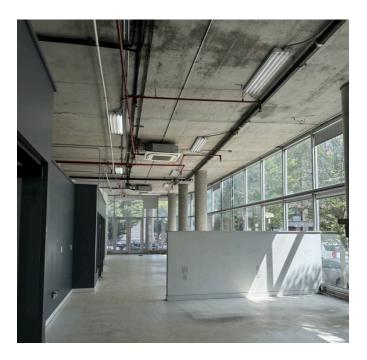

## **467 KEAP STREET**

BETWEEN METROPOLITAN AVENUE AND AINSLIE STREET

- 467 Keap Street is a **2009** development in **prime Williamsburg**, Brooklyn.
- The space is **8,306 square feet (approx).**
- Two levels of retail/office space, divisible as follows:
  - First Floor \$15,000/month (4,153 SF)
  - Lower Level \$9,000/month (4,153 SF)
- **125' of frontage**. Great exposure on Keap Street at 40', and Ainslie Street at 85'.
- Located in a neighborhood packed with galleries, restaurants and schools. Guaranteed foot traffic.
- Floor-to-Ceiling Windows.
- 20' Ceiling Height.
- Private Elevator in space to the lower level
- The building is minutes away from many subway lines (G, J, L, M, Z), and is a perfect opportunity for all general uses: office, retail, gym, or medical.