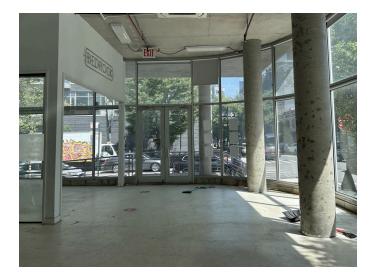

## **467 KEAP STREET**

BETWEEN METROPOLITAN AVENUE AND AINSLIE STREET

- 467 Keap Street is a **2009** development in **prime Williamsburg**, Brooklyn.
- The space is **8,306 square feet (approx).**
- Two levels of retail/office space, divisible as follows:
  - First Floor \$15,000/month (4,153 SF)
  - Lower Level \$9,000/month (4,153 SF)
- **125' of frontage**. Great exposure on Keap Street at 40', and Ainslie Street at 85'.
- Located in a neighborhood packed with galleries, restaurants and schools. Guaranteed foot traffic.
- Floor-to-Ceiling Windows.
- 20' Ceiling Height.
- Private Elevator in space to the lower level
- The building is minutes away from many subway lines (G, J, L, M, Z), and is a perfect opportunity for all general uses: office, retail, gym, or medical.