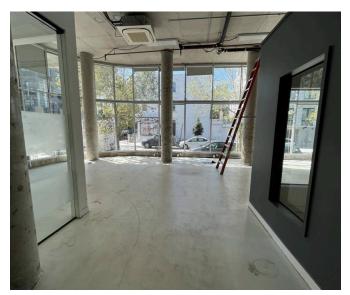

## **467 KEAP STREET**

BETWEEN METROPOLITAN AVENUE AND AINSLIE STREET

- 467 Keap Street is a **2009** development in **prime Williamsburg**, Brooklyn.
- The space is **8,306 square feet (approx).**
- Two levels of retail/office space, divisible as follows:
  - First Floor \$15,000/month (4,153 SF)
  - Lower Level \$9,000/month (4,153 SF)
- **125' of frontage**. Great exposure on Keap Street at 40', and Ainslie Street at 85'.
- Located in a neighborhood packed with galleries, restaurants and schools. Guaranteed foot traffic.
- Floor-to-Ceiling Windows.
- 20' Ceiling Height.
- Private Elevator in space to the lower level
- The building is minutes away from many subway lines (G, J, L, M, Z), and is a perfect opportunity for all general uses: office, retail, gym, or medical.