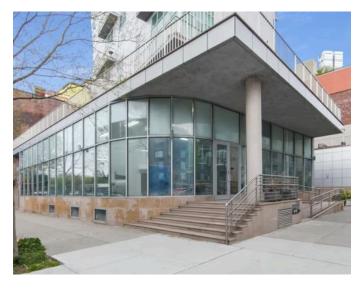

#### APPROX 8,306 SQUARE FEET RETAIL/OFFICE SPACE • 125' FRONTAGE IN PRIME WILLIAMSBURG

## **467 KEAP STREET**

BETWEEN METROPOLITAN AVENUE AND AINSLIE STREET

- 467 Keap Street is a **2009** development in **prime Williamsburg**, Brooklyn.
- The space is **8,306 square feet (approx).**
- Two levels of retail/office space, divisible as follows:
  - First Floor \$15,000/month (4,153 SF)
  - Lower Level \$9,000/month (4,153 SF)
- **125' of frontage**. Great exposure on Keap Street at 40', and Ainslie Street at 85'.
- Located in a neighborhood packed with galleries, restaurants and schools. Guaranteed foot traffic.
- Floor-to-Ceiling Windows.
- 20' Ceiling Height.
- Private Elevator in space to the lower level
- The building is minutes away from many subway lines (G, J, L, M, Z), and is a perfect opportunity for all general uses: office, retail, gym, or medical.