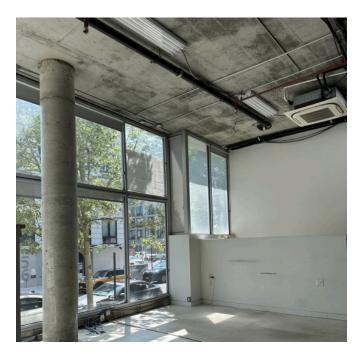

## **467 KEAP STREET**

BETWEEN METROPOLITAN AVENUE AND AINSLIE STREET

- 467 Keap Street is a **2009** development in **prime Williamsburg**, Brooklyn.
- The space is **8,306 square feet (approx).**
- Two levels of retail/office space, divisible as follows:
  - First Floor \$15,000/month (4,153 SF)
  - Lower Level \$9,000/month (4,153 SF)
- **125' of frontage**. Great exposure on Keap Street at 40', and Ainslie Street at 85'.
- Located in a neighborhood packed with galleries, restaurants and schools. Guaranteed foot traffic.
- Floor-to-Ceiling Windows.
- 20' Ceiling Height.
- Private Elevator in space to the lower level
- The building is minutes away from many subway lines (G, J, L, M, Z), and is a perfect opportunity for all general uses: office, retail, gym, or medical.