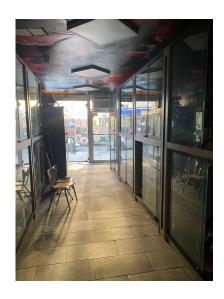

## 7006 FOREST AVENUE

LOCATED BETWEEN MYRTLE AVENUE AND 70TH AVENUE

- Approx. 350 SF of retail space
- High visibility with a large front window for excellent sidewalk exposure
- Prime location in a busy commercial corridor with strong foot traffic
- Located in a high-traffic area on Forest Avenue, just steps from Myrtle Avenue.
- Convenient street parking and excellent public transit options: 7-minute walk to the M train (Forest Avenue) and 10 minutes to the L train (Halsey Street).
- All dry uses considered