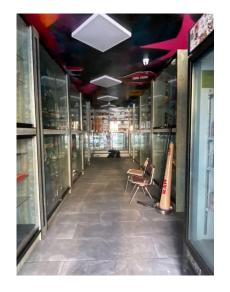

## 7006 FOREST AVENUE

LOCATED BETWEEN MYRTLE AVENUE AND 70TH AVENUE

- Approx. 350 SF of retail space
- High visibility with a large front window for excellent sidewalk exposure
- Prime location in a busy commercial corridor with strong foot traffic
- Located in a high-traffic area on Forest Avenue, just steps from Myrtle Avenue.
- Convenient street parking and excellent public transit options: 7-minute walk to the M train (Forest Avenue) and 10 minutes to the L train (Halsey Street).
- All dry uses considered