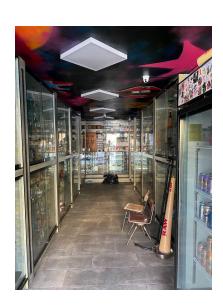

## 7006 FOREST AVENUE

LOCATED BETWEEN MYRTLE AVENUE AND 70TH AVENUE

- Approx. 350 SF of retail space
- High visibility with a large front window for excellent sidewalk exposure
- Prime location in a busy commercial corridor with strong foot traffic
- Located in a high-traffic area on Forest Avenue, just steps from Myrtle Avenue.
- Convenient street parking and excellent public transit options: 7-minute walk to the M train (Forest Avenue) and 10 minutes to the L train (Halsey Street).
- All dry uses considered