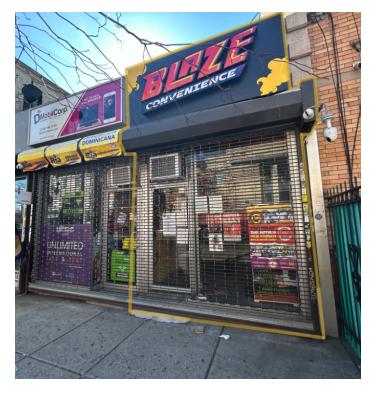

## 7006 FOREST AVENUE

LOCATED BETWEEN MYRTLE AVENUE AND 70TH AVENUE

- Approx. 350 SF of retail space
- High visibility with a large front window for excellent sidewalk exposure
- Prime location in a busy commercial corridor with strong foot traffic
- Located in a high-traffic area on Forest Avenue, just steps from Myrtle Avenue.
- Convenient street parking and excellent public transit options: 7-minute walk to the M train (Forest Avenue) and 10 minutes to the L train (Halsey Street).
- All dry uses considered