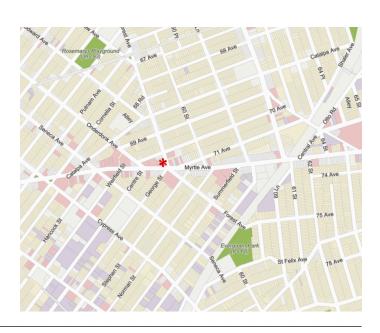

## 7006 FOREST AVENUE

LOCATED BETWEEN MYRTLE AVENUE AND 70TH AVENUE

- Approx. 350 SF of retail space
- High visibility with a large front window for excellent sidewalk exposure
- Prime location in a busy commercial corridor with strong foot traffic
- Located in a high-traffic area on Forest Avenue, just steps from Myrtle Avenue.
- Convenient street parking and excellent public transit options: 7-minute walk to the M train (Forest Avenue) and 10 minutes to the L train (Halsey Street).
- All dry uses considered