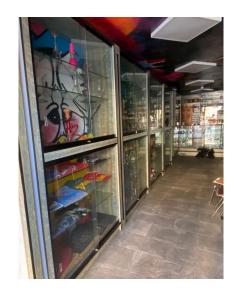

## 7006 FOREST AVENUE

LOCATED BETWEEN MYRTLE AVENUE AND 70TH AVENUE

- Approx. 350 SF of retail space
- High visibility with a large front window for excellent sidewalk exposure
- Prime location in a busy commercial corridor with strong foot traffic
- Located in a high-traffic area on Forest Avenue, just steps from Myrtle Avenue.
- Convenient street parking and excellent public transit options: 7-minute walk to the M train (Forest Avenue) and 10 minutes to the L train (Halsey Street).
- All dry uses considered