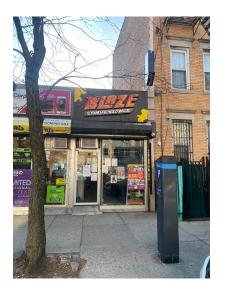

## 7006 FOREST AVENUE

LOCATED BETWEEN MYRTLE AVENUE AND 70TH AVENUE

- Approx. 350 SF of retail space
- High visibility with a large front window for excellent sidewalk exposure
- Prime location in a busy commercial corridor with strong foot traffic
- Located in a high-traffic area on Forest Avenue, just steps from Myrtle Avenue.
- Convenient street parking and excellent public transit options: 7-minute walk to the M train (Forest Avenue) and 10 minutes to the L train (Halsey Street).
- All dry uses considered

# \$2,100/MONTH