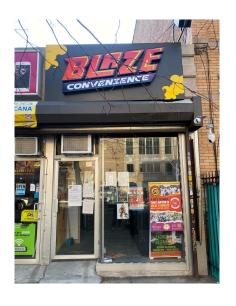

## 7006 FOREST AVENUE

LOCATED BETWEEN MYRTLE AVENUE AND 70TH AVENUE

- Approx. 350 SF of retail space
- High visibility with a large front window for excellent sidewalk exposure
- Prime location in a busy commercial corridor with strong foot traffic
- Located in a high-traffic area on Forest Avenue, just steps from Myrtle Avenue.
- Convenient street parking and excellent public transit options: 7-minute walk to the M train (Forest Avenue) and 10 minutes to the L train (Halsey Street).
- All dry uses considered