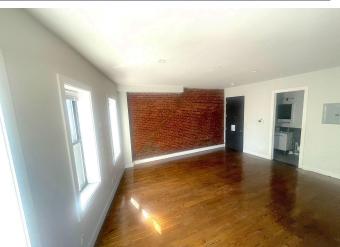

# 58-25 MYRTLE AVENUE **SUITE 2B**

LOCATED BETWEEN FOREST AVENUE AND ONDERDONK AVENUE

- Turnkey corner office space in mint condition
- **Recent renovation**
- 500 SF space, open layout
- Private restroom •
- Exposed brick + hardwood floors •
- High ceilings + recessed lighting •
- Four windows produce bright, natural light •
- HVAC system in place •
- Video intercom + security system •
- WiFi-enabled •
- Beautifully maintained building •
- Prime Ridgewood location on the corner of Myrtle • Ave and Forest Ave
- Opportunity for signage / visibility in windows •
- 5-minute walk to M train at Forest Avenue
- 7-minute walk to L train at Halsey Street