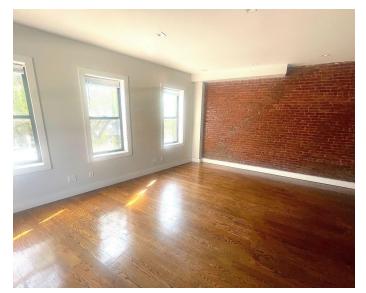

# 58-25 MYRTLE AVENUE **SUITE 2B**

LOCATED BETWEEN FOREST AVENUE AND ONDERDONK AVENUE

- Turnkey corner office space in mint condition
- **Recent renovation**
- 500 SF space, open layout
- Private restroom •
- Exposed brick + hardwood floors •
- High ceilings + recessed lighting •
- Four windows produce bright, natural light •
- HVAC system in place •
- Video intercom + security system •
- WiFi-enabled •
- Beautifully maintained building •
- Prime Ridgewood location on the corner of Myrtle • Ave and Forest Ave
- Opportunity for signage / visibility in windows •
- 5-minute walk to M train at Forest Avenue
- 7-minute walk to L train at Halsey Street