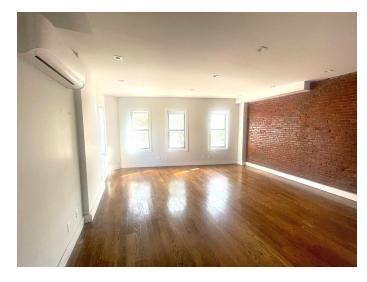

# 58-25 MYRTLE AVENUE **SUITE 2B**

LOCATED BETWEEN FOREST AVENUE AND ONDERDONK AVENUE

- Turnkey corner office space in mint condition
- **Recent renovation**
- 500 SF space, open layout
- Private restroom •
- Exposed brick + hardwood floors •
- High ceilings + recessed lighting •
- Four windows produce bright, natural light •
- HVAC system in place •
- Video intercom + security system •
- WiFi-enabled •
- Beautifully maintained building •
- Prime Ridgewood location on the corner of Myrtle • Ave and Forest Ave
- Opportunity for signage / visibility in windows •
- 5-minute walk to M train at Forest Avenue
- 7-minute walk to L train at Halsey Street