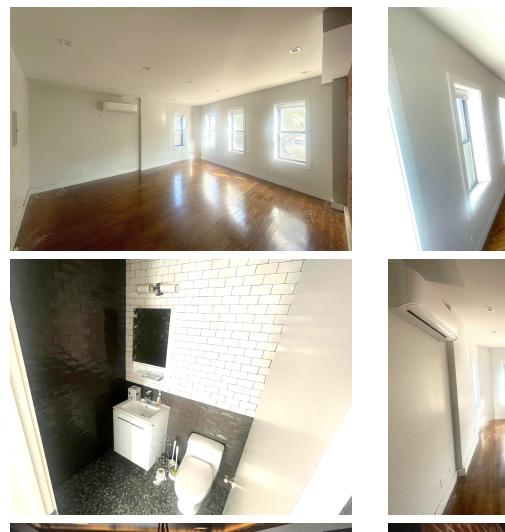

# 58-25 MYRTLE AVENUE **SUITE 2B**

LOCATED BETWEEN FOREST AVENUE AND ONDERDONK AVENUE

- Turnkey corner office space in mint condition
- **Recent renovation**
- 500 SF space, open layout
- Private restroom •
- Exposed brick + hardwood floors •
- High ceilings + recessed lighting •
- Four windows produce bright, natural light •
- HVAC system in place •
- Video intercom + security system •
- WiFi-enabled •
- Beautifully maintained building •
- Prime Ridgewood location on the corner of Myrtle • Ave and Forest Ave
- Opportunity for signage / visibility in windows •
- 5-minute walk to M train at Forest Avenue
- 7-minute walk to L train at Halsey Street