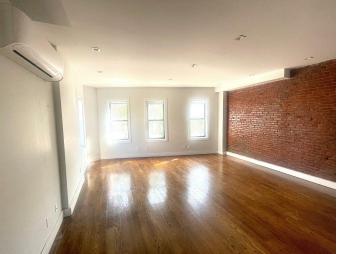

# 58-25 MYRTLE AVENUE **SUITE 2B**

LOCATED BETWEEN FOREST AVENUE AND ONDERDONK AVENUE

- Turnkey corner office space in mint condition
- **Recent renovation**
- 500 SF space, open layout
- Private restroom •
- Exposed brick + hardwood floors •
- High ceilings + recessed lighting •
- Four windows produce bright, natural light •
- HVAC system in place •
- Video intercom + security system •
- WiFi-enabled •
- Beautifully maintained building •
- Prime Ridgewood location on the corner of Myrtle • Ave and Forest Ave
- Opportunity for signage / visibility in windows •
- 5-minute walk to M train at Forest Avenue
- 7-minute walk to L train at Halsey Street