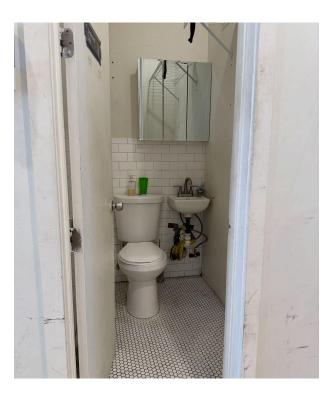

## 900 SF COMMERCIAL SPACE WITH BATHROOM • FULL BASEMENT AVAILABLE FOR STORAGE

**1518 BERGEN STREET** BETWEEN UTICA AVENUE AND SCHENECTADY AVENUE

- Suitable for all dry uses
- Two-piece bathroom
- 900 square feet of space
- Abundant natural light
- Backyard access
- Close to many playgrounds and conveniences
- Easy access via the A and C trains
- Inset lighting throughout
- Open layout for flexible use