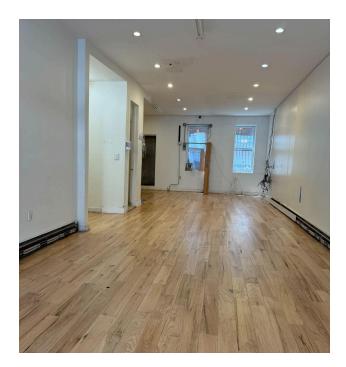

## 900 SF COMMERCIAL SPACE WITH BATHROOM • FULL BASEMENT AVAILABLE FOR STORAGE

**1518 BERGEN STREET** BETWEEN UTICA AVENUE AND SCHENECTADY AVENUE

- Suitable for all dry uses
- Two-piece bathroom
- 900 square feet of space
- Abundant natural light
- Backyard access
- Close to many playgrounds and conveniences
- Easy access via the A and C trains
- Inset lighting throughout
- Open layout for flexible use