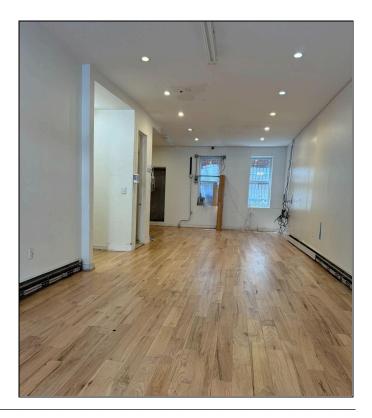

## 900 SF COMMERCIAL SPACE WITH BATHROOM • FULL BASEMENT AVAILABLE FOR STORAGE

**1518 BERGEN STREET** BETWEEN UTICA AVENUE AND SCHENECTADY AVENUE

- Suitable for all dry uses
- Two-piece bathroom
- 900 square feet of space
- Abundant natural light
- Backyard access
- Close to many playgrounds and conveniences
- Easy access via the A and C trains
- Inset lighting throughout
- Open layout for flexible use