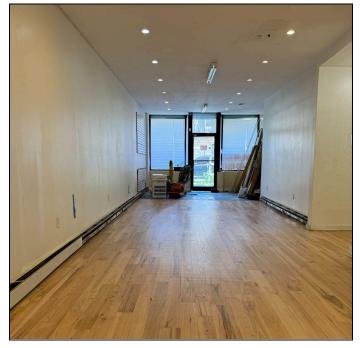

## 900 SF COMMERCIAL SPACE WITH BATHROOM • FULL BASEMENT AVAILABLE FOR STORAGE

**1518 BERGEN STREET** BETWEEN UTICA AVENUE AND SCHENECTADY AVENUE

- Suitable for all dry uses
- Two-piece bathroom
- 900 square feet of space
- Abundant natural light
- Backyard access
- Close to many playgrounds and conveniences
- Easy access via the A and C trains
- Inset lighting throughout
- Open layout for flexible use