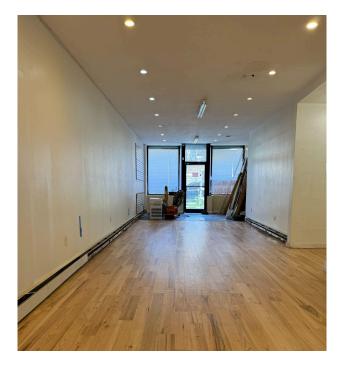

## 900 SF COMMERCIAL SPACE WITH BATHROOM • FULL BASEMENT AVAILABLE FOR STORAGE

**1518 BERGEN STREET** BETWEEN UTICA AVENUE AND SCHENECTADY AVENUE

- Suitable for all dry uses
- Two-piece bathroom
- 900 square feet of space
- Abundant natural light
- Backyard access
- Close to many playgrounds and conveniences
- Easy access via the A and C trains
- Inset lighting throughout
- Open layout for flexible use