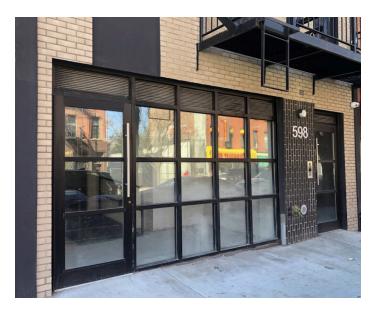

### RETAIL SPACE IN CLINTON HILL. 300 SQUARE FEET PLUS OVERSIZED BASEMENT STORAGE

LICENSED BROKER & PRINCIPAL DANIEL BARCELOWSKY

PHONE : 646.373.7944 E- MAIL : <u>DANIEL@EVRGREALTY.COM</u>

### **598 MYRTLE AVENUE**

LOCATED BETWEEN TAAFFE PLACE AND CLASSON AVENUE

- 300 square feet space (approx), plus oversized basement storage.
- Expansive glass facade, bringing abundant natural light and visibility.
- The space includes a ground -floor bathroom.
- Around the corner from Pratt Institute.
- Close to the Brooklyn-Queens Expressway.
- Easy to access by the G train at Classon Avenue, this space is also close to multiple bus lines.