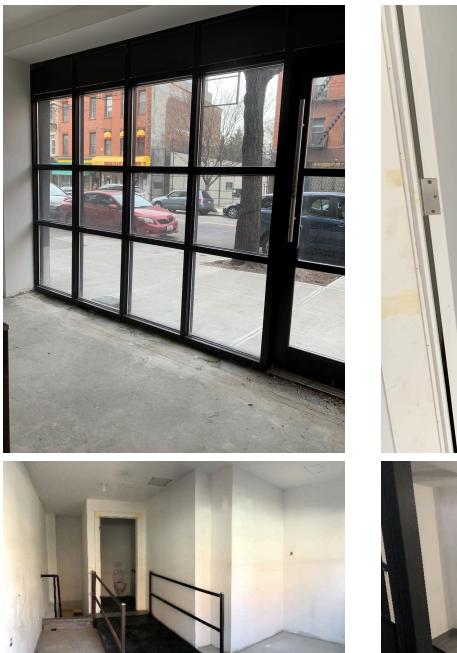

### **598 MYRTLE AVENUE**

LOCATED BETWEEN TAAFFE PLACE AND CLASSON AVENUE

- 300 square feet space (approx), plus oversized basement storage.
- Expansive glass facade, bringing abundant natural light and visibility.
- The space includes a ground -floor bathroom.
- Around the corner from Pratt Institute.
- Close to the Brooklyn-Queens Expressway.
- Easy to access by the G train at Classon Avenue, this space is also close to multiple bus lines.