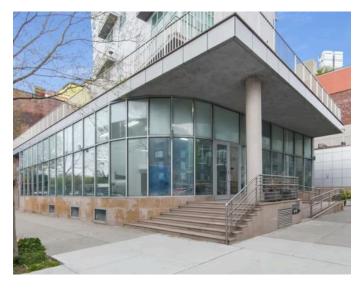

## **467 KEAP STREET**

BETWEEN METROPOLITAN AVENUE AND AINSLIE STREET

- 467 Keap Street is a **2009** development in **prime Williamsburg**, Brooklyn.
- The space is **9,588 square feet (approx).**
- Two levels of retail/office space, divisible as follows:
  - First Floor \$15,000/month (4,153 SF)
  - Lower Level \$9,000/month (5,435 SF)
- **125' of frontage**. Great exposure on Keap Street at 40', and Ainslie Street at 85'.
- Located in a neighborhood packed with galleries, restaurants and schools. Guaranteed foot traffic.
- Floor-to-Ceiling Windows.
- 13' Ceiling Height.
- Private Elevator in space to the lower level
- The building is minutes away from many subway lines (G, J, L, M, Z), and is a perfect opportunity for all general uses: office, retail, gym, or medical.