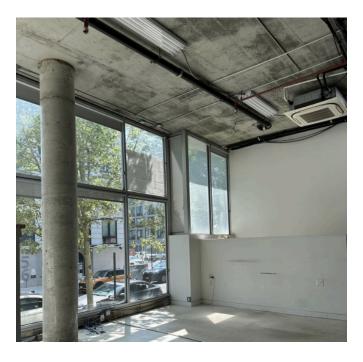

## **467 KEAP STREET**

BETWEEN METROPOLITAN AVENUE AND AINSLIE STREET

- 467 Keap Street is a **2009** development in **prime Williamsburg**, Brooklyn.
- The space is **9,588 square feet (approx).**
- Two levels of retail/office space, divisible as follows:
  - First Floor \$15,000/month (4,153 SF)
  - Lower Level \$9,000/month (5,435 SF)
- **125' of frontage**. Great exposure on Keap Street at 40', and Ainslie Street at 85'.
- Located in a neighborhood packed with galleries, restaurants and schools. Guaranteed foot traffic.
- Floor-to-Ceiling Windows.
- 13' Ceiling Height.
- Private Elevator in space to the lower level
- The building is minutes away from many subway lines (G, J, L, M, Z), and is a perfect opportunity for all general uses: office, retail, gym, or medical.