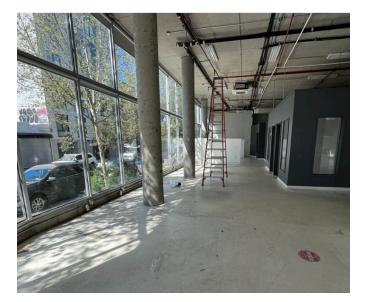

## **467 KEAP STREET**

BETWEEN METROPOLITAN AVENUE AND AINSLIE STREET

- 467 Keap Street is a **2009** development in **prime Williamsburg**, Brooklyn.
- The space is **9,588 square feet (approx).**
- Two levels of retail/office space, divisible as follows:
  - First Floor \$15,000/month (4,153 SF)
  - Lower Level \$9,000/month (5,435 SF)
- **125' of frontage**. Great exposure on Keap Street at 40', and Ainslie Street at 85'.
- Located in a neighborhood packed with galleries, restaurants and schools. Guaranteed foot traffic.
- Floor-to-Ceiling Windows.
- 13' Ceiling Height.
- Private Elevator in space to the lower level
- The building is minutes away from many subway lines (G, J, L, M, Z), and is a perfect opportunity for all general uses: office, retail, gym, or medical.