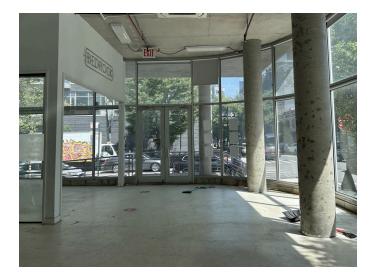

## **467 KEAP STREET**

BETWEEN METROPOLITAN AVENUE AND AINSLIE STREET

- 467 Keap Street is a **2009** development in **prime Williamsburg**, Brooklyn.
- The space is **9,588 square feet (approx).**
- Two levels of retail/office space, divisible as follows:
  - First Floor \$15,000/month (4,153 SF)
  - Lower Level \$9,000/month (5,435 SF)
- **125' of frontage**. Great exposure on Keap Street at 40', and Ainslie Street at 85'.
- Located in a neighborhood packed with galleries, restaurants and schools. Guaranteed foot traffic.
- Floor-to-Ceiling Windows.
- 13' Ceiling Height.
- Private Elevator in space to the lower level
- The building is minutes away from many subway lines (G, J, L, M, Z), and is a perfect opportunity for all general uses: office, retail, gym, or medical.