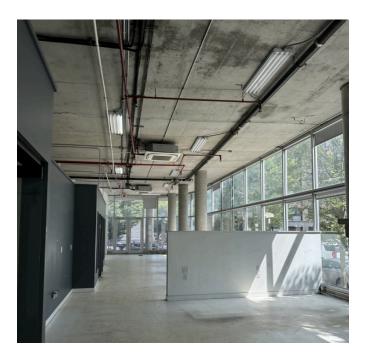

## **467 KEAP STREET**

BETWEEN METROPOLITAN AVENUE AND AINSLIE STREET

- 467 Keap Street is a **2009** development in **prime Williamsburg**, Brooklyn.
- The space is **9,588 square feet (approx).**
- Two levels of retail/office space, divisible as follows:
  - First Floor \$15,000/month (4,153 SF)
  - Lower Level \$9,000/month (5,435 SF)
- **125' of frontage**. Great exposure on Keap Street at 40', and Ainslie Street at 85'.
- Located in a neighborhood packed with galleries, restaurants and schools. Guaranteed foot traffic.
- Floor-to-Ceiling Windows.
- 13' Ceiling Height.
- Private Elevator in space to the lower level
- The building is minutes away from many subway lines (G, J, L, M, Z), and is a perfect opportunity for all general uses: office, retail, gym, or medical.