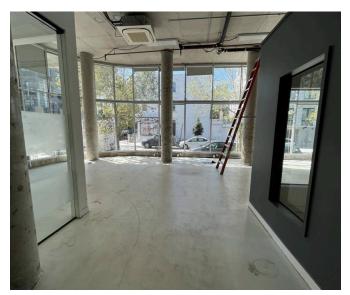

## **467 KEAP STREET**

BETWEEN METROPOLITAN AVENUE AND AINSLIE STREET

- 467 Keap Street is a **2009** development in **prime Williamsburg**, Brooklyn.
- The space is **9,588 square feet (approx).**
- Two levels of retail/office space, divisible as follows:
  - First Floor \$15,000/month (4,153 SF)
  - Lower Level \$9,000/month (5,435 SF)
- **125' of frontage**. Great exposure on Keap Street at 40', and Ainslie Street at 85'.
- Located in a neighborhood packed with galleries, restaurants and schools. Guaranteed foot traffic.
- Floor-to-Ceiling Windows.
- 13' Ceiling Height.
- Private Elevator in space to the lower level
- The building is minutes away from many subway lines (G, J, L, M, Z), and is a perfect opportunity for all general uses: office, retail, gym, or medical.