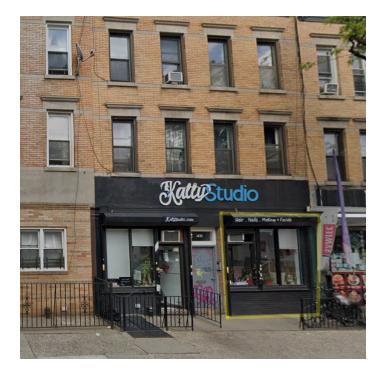

## **763 SENECA AVENUE**

LOCATED BETWEEN MADISON STREET AND WOODBINE STREET

- Approx. 400 square feet of retail space.
- High visibility with a large front window offering excellent sidewalk exposure.
- Bustling area with thriving neighboring businesses and easy access to transportation.
- Walking distance to the M and L trains.
- All uses considered.