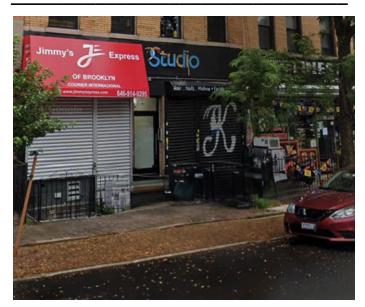

## **763 SENECA AVENUE**

LOCATED BETWEEN MADISON STREET AND WOODBINE STREET

- Approx. 400 square feet of retail space.
- High visibility with a large front window offering excellent sidewalk exposure.
- Bustling area with thriving neighboring businesses and easy access to transportation.
- Walking distance to the M and L trains.
- All uses considered.