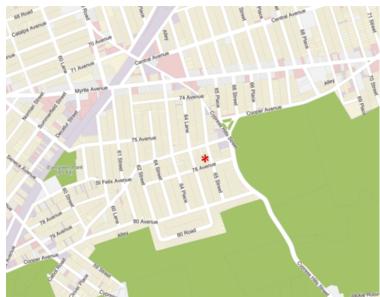

## 77-12 65th Street, Apt 2B

## LOCATED BETWEEN COOPER AVENUE AND SEVENTY EIGHTH AVENUE

- Beautiful modern two-bedroom one-bath apartment
- One bedroom fits a full-sized bed
- Second bedroom fits a twin-sized bed
- Pristine full bathroom with elegant finishes
- Beautiful hardwood floors
- Stainless steel appliances
- Recessed lighting
- Windows throughout bring an abundance of natural light
- Heat and hot water included
- Short walk to the L train at Myrtle-Wyckoff Avenues and M train at Fresh Pond Road
- Close to multiple bus lines Q55 and B13
- Nearby shopping, dining and entertainment
- Guarantors accepted
- No pets allowed
- Available immediately