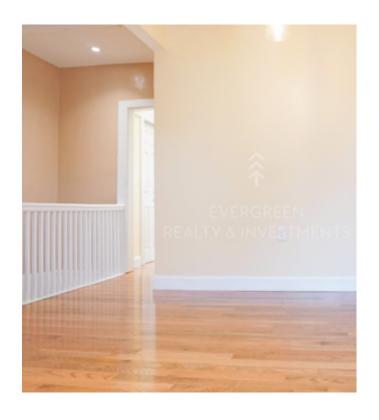

## LOCATED BETWEEN COOPER AVENUE AND SEVENTY EIGHTH AVENUE

- Beautiful modern two-bedroom one-bath apartment
- One bedroom fits a full-sized bed
- Second bedroom fits a twin-sized bed
- Pristine full bathroom with elegant finishes
- Beautiful hardwood floors
- Stainless steel appliances
- Recessed lighting
- Windows throughout bring an abundance of natural light
- Heat and hot water included
- Short walk to the L train at Myrtle-Wyckoff Avenues and M train at Fresh Pond Road
- Close to multiple bus lines Q55 and B13
- Nearby shopping, dining and entertainment
- Guarantors accepted
- No pets allowed
- Available immediately