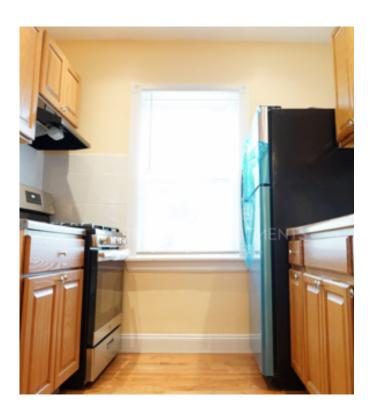

## LOCATED BETWEEN COOPER AVENUE AND SEVENTY EIGHTH AVENUE

- Beautiful modern two-bedroom one-bath apartment
- One bedroom fits a full-sized bed
- Second bedroom fits a twin-sized bed
- Pristine full bathroom with elegant finishes
- Beautiful hardwood floors
- Stainless steel appliances
- Recessed lighting
- Windows throughout bring an abundance of natural light
- Heat and hot water included
- Short walk to the L train at Myrtle-Wyckoff Avenues and M train at Fresh Pond Road
- Close to multiple bus lines Q55 and B13
- Nearby shopping, dining and entertainment
- Guarantors accepted
- No pets allowed
- Available immediately