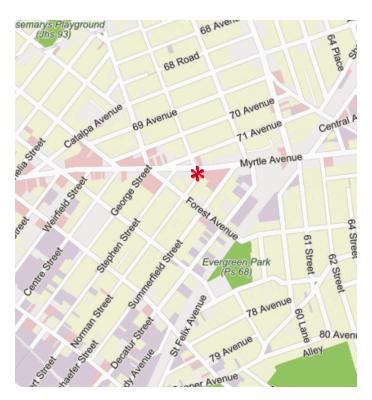

## **5940 MYRTLE AVENUE**

LOCATED BETWEEN NORMAN STREET AND SUMMERFIELD STREET

- 522 square feet space (approx), plus oversized basement storage (approx 400SF).
- Corner location.
- 37.5' wraparound frontage.
- High visibility.
- Heavy foot traffic; best retail block in Ridgewood.
- Walking distance to the M and L trains.
- All uses considered.
- Contact us for key money details.