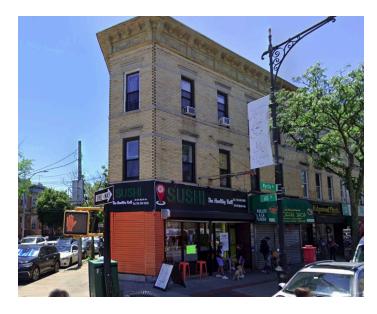

## **5940 MYRTLE AVENUE**

LOCATED BETWEEN NORMAN STREET AND SUMMERFIELD STREET

- 522 square feet space (approx), plus oversized basement storage (approx 400SF).
- Corner location.
- 37.5' wraparound frontage.
- High visibility.
- Heavy foot traffic; best retail block in Ridgewood.
- Walking distance to the M and L trains.
- All uses considered.
- Contact us for key money details.

## \$4,300/MONTH

DANIEL@EVRGREALTY.COM | 646.373.7944 | EVERGREENREALTYANDINVESTMENTS.COM | 5825 MYRTLE AVENUE, OFFICE 2A, RIDGEWOOD, NY 11385 ©2017 EVRG All information furnished herein is deemed reliable, however it is submitted subject to errors, omissions, change of terms and conditions, prior sale, or withdrawal without notice. We do not represent or guarantee the accuracy of any information contained herein and we are not liable for any reliance thereon. Thus, any prospective purchaser should independently verify all items deemed relevant to its due diligence inquiry with respect to the property, notwithstanding that the sender believes the information to be true and correct.