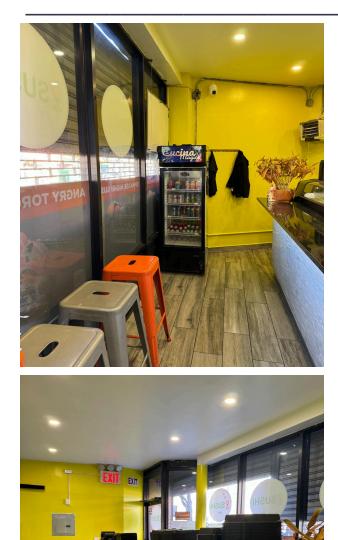

## **5940 MYRTLE AVENUE**

LOCATED BETWEEN NORMAN STREET AND SUMMERFIELD STREET

- 522 square feet space (approx), plus oversized basement storage (approx 400SF).
- Corner location.
- 37.5' wraparound frontage.
- High visibility.
- Heavy foot traffic; best retail block in Ridgewood.
- Walking distance to the M and L trains.
- All uses considered.
- Contact us for key money details.