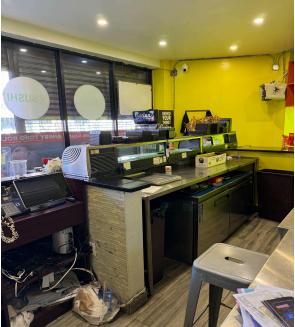

## **5940 MYRTLE AVENUE**

LOCATED BETWEEN NORMAN STREET AND SUMMERFIELD STREET

- 522 square feet space (approx), plus oversized basement storage (approx 400SF).
- Corner location.
- 37.5' wraparound frontage.
- High visibility.
- Heavy foot traffic; best retail block in Ridgewood.
- Walking distance to the M and L trains.
- All uses considered.
- Contact us for key money details.