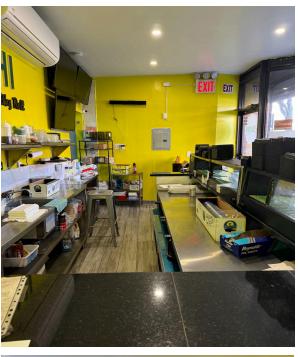

## **5940 MYRTLE AVENUE**

LOCATED BETWEEN NORMAN STREET AND SUMMERFIELD STREET

- 522 square feet space (approx), plus oversized basement storage (approx 400SF).
- Corner location.
- 37.5' wraparound frontage.
- High visibility.
- Heavy foot traffic; best retail block in Ridgewood.
- Walking distance to the M and L trains.
- All uses considered.
- Contact us for key money details.