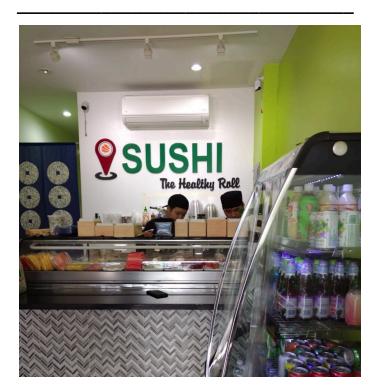

## **5940 MYRTLE AVENUE**

LOCATED BETWEEN NORMAN STREET AND SUMMERFIELD STREET

- 522 square feet space (approx), plus oversized basement storage (approx 400SF).
- Corner location.
- 37.5' wraparound frontage.
- High visibility.
- Heavy foot traffic; best retail block in Ridgewood.
- Walking distance to the M and L trains.
- All uses considered.
- Contact us for key money details.