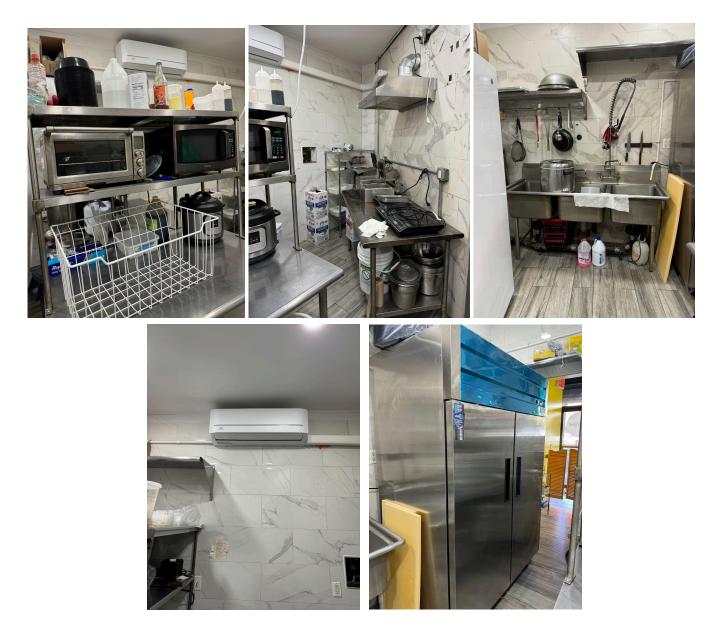

## **5940 MYRTLE AVENUE**

LOCATED BETWEEN NORMAN STREET AND SUMMERFIELD STREET

- 522 square feet space (approx), plus oversized basement storage (approx 400SF).
- Corner location.
- 37.5' wraparound frontage.
- High visibility.
- Heavy foot traffic; best retail block in Ridgewood.
- Walking distance to the M and L trains.
- All uses considered.
- Contact us for key money details.