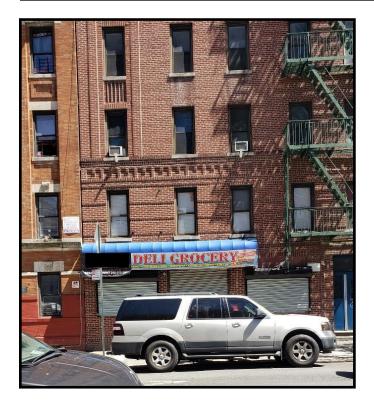

## 1500 SF RETAIL SPACE • BELMONT AREA OF THE BRONX

### **2260 WASHINGTON AVENUE**

LOCATED BETWEEN EAST ONE EIGHTY THIRD STREET AND EAST ONE EIGHTY SECOND STREET

- 1500 SF retail on Washington Avenue
- Front space has 696 SF and the back space has 306 SF
- Approximately 15 feet of frontage
- Heavy foot traffic + great exposure
- Located on a bustling avenue in Belmont
- Vintage building built in 1927
- Storefront windows bring natural light and visibility
- Private restroom
- Can be set up as a deli / grocery store
- All uses considered
- A short walk to B, D, and 4 trains
- Easy street parking
- Lease terms negotiable
- Available Immediately