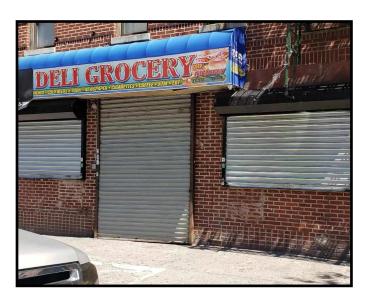

## 1500 SF RETAIL SPACE • BELMONT AREA OF THE BRONX

### **2260 WASHINGTON AVENUE**

LOCATED BETWEEN EAST ONE EIGHTY THIRD STREET AND EAST ONE EIGHTY SECOND STREET

- 1500 SF retail on Washington Avenue
- Front space has 696 SF and the back space has 306 SF
- Approximately 15 feet of frontage
- Heavy foot traffic + great exposure
- Located on a bustling avenue in Belmont
- Vintage building built in 1927
- Storefront windows bring natural light and visibility
- Private restroom
- Can be set up as a deli / grocery store
- All uses considered
- A short walk to B, D, and 4 trains
- Easy street parking
- Lease terms negotiable
- Available Immediately