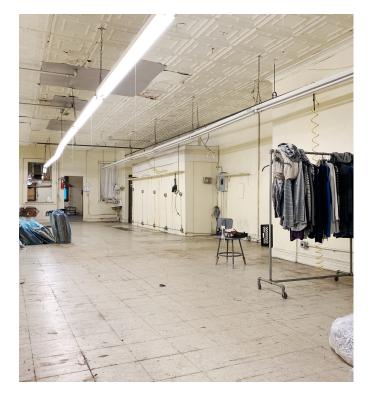

### 552 ONDERDONK AVENUE, STORE

LOCATED BETWEEN BLEECKER STREET AND MENAHAN STREET

- 2,000 SF 16' x 93' retail space located on a prime busy corner of Ridgewood
- Heavy foot traffic
- Excellent exposure on Onderdonk Avenue
- Roll gate and perimeter gate for maximum security
- 11 FT ceilings
- Two private restrooms
- Full basement included
- Perfect for retail/office/creative use
- Just a 5 minute walk to the M train (Seneca Ave) and a 10-min walk to the L train (Myrtle-Wyckoff)
- Steps to multiple bus lines
- Easy street parking
- All uses considered
- Immediate possession

### \$4,000/MONTH

Large corner retail space with basement • prime ridgewood