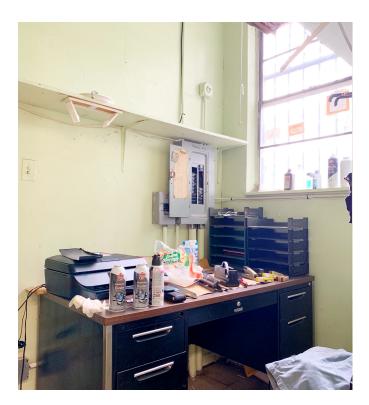

### 552 ONDERDONK AVENUE, STORE

LOCATED BETWEEN BLEECKER STREET AND MENAHAN STREET

- 2,000 SF 16' x 93' retail space located on a prime busy corner of Ridgewood
- Heavy foot traffic
- Excellent exposure on Onderdonk Avenue
- Roll gate and perimeter gate for maximum security
- 11 FT ceilings
- Two private restrooms
- Full basement included
- Perfect for retail/office/creative use
- Just a 5 minute walk to the M train (Seneca Ave) and a 10-min walk to the L train (Myrtle-Wyckoff)
- Steps to multiple bus lines
- Easy street parking
- All uses considered
- Immediate possession