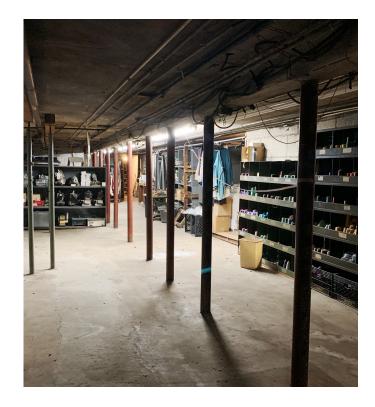

### 552 ONDERDONK AVENUE, STORE

LOCATED BETWEEN BLEECKER STREET AND MENAHAN STREET

- 2,000 SF 16' x 93' retail space located on a prime busy corner of Ridgewood
- Heavy foot traffic
- Excellent exposure on Onderdonk Avenue
- Roll gate and perimeter gate for maximum security
- 11 FT ceilings
- Two private restrooms
- Full basement included
- Perfect for retail/office/creative use
- Just a 5 minute walk to the M train (Seneca Ave) and a 10-min walk to the L train (Myrtle-Wyckoff)
- Steps to multiple bus lines
- Easy street parking
- All uses considered
- Immediate possession