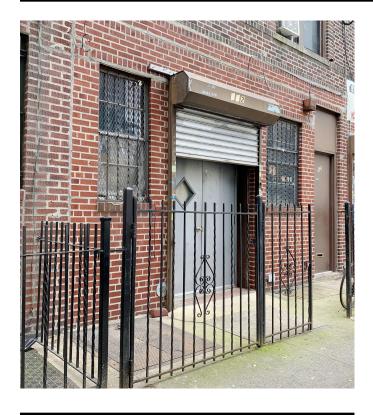

### 552 ONDERDONK AVENUE, STORE

LOCATED BETWEEN BLEECKER STREET AND MENAHAN STREET

- 2,000 SF 16' x 93' retail space located on a prime busy corner of Ridgewood
- Heavy foot traffic
- Excellent exposure on Onderdonk Avenue
- Roll gate and perimeter gate for maximum security
- 11 FT ceilings
- Two private restrooms
- Full basement included
- Perfect for retail/office/creative use
- Just a 5 minute walk to the M train (Seneca Ave) and a 10-min walk to the L train (Myrtle-Wyckoff)
- Steps to multiple bus lines
- Easy street parking
- All uses considered
- Immediate possession

### \$4,000/MONTH

Large corner retail space with basement • prime ridgewood