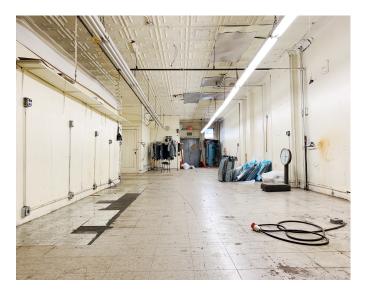

### 552 ONDERDONK AVENUE, STORE

LOCATED BETWEEN BLEECKER STREET AND MENAHAN STREET

- 2,000 SF 16' x 93' retail space located on a prime busy corner of Ridgewood
- Heavy foot traffic
- Excellent exposure on Onderdonk Avenue
- Roll gate and perimeter gate for maximum security
- 11 FT ceilings
- Two private restrooms
- Full basement included
- Perfect for retail/office/creative use
- Just a 5 minute walk to the M train (Seneca Ave) and a 10-min walk to the L train (Myrtle-Wyckoff)
- Steps to multiple bus lines
- Easy street parking
- All uses considered
- Immediate possession

### \$4,000/MONTH

Large corner retail space with basement • prime ridgewood