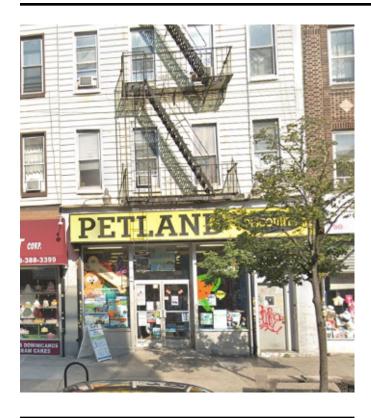

## **92 GRAHAM AVENUE, STORE**

LOCATED BETWEEN MOORE STREET AND SIEGEL STREET

- 1,875 SF retail space on very busy Graham Avenue in east Williamsburg
- Full basement 1000 SF
- 22 feet of frontage
- 12 feet ceiling
- Heavy foot traffic
- Great exposure
- HVAC system in place
- Roll gate for maximum security
- 6-minute walk to J,M trains (Lorimer St and Flushing Ave) and an 8-minute walk to the L train (Montrose Avenue)
- Easy street parking
- Previously Petland Discounts
- Neighbors include Bank of America, Tmobile, Sprint, Modern MD, Eastwick
- All uses considered
- Immediate possession

## **\$ UPON REQUEST**

1,875 SF RETAIL • FULL BASEMENT • BUSY WILLIAMSBURG AREA