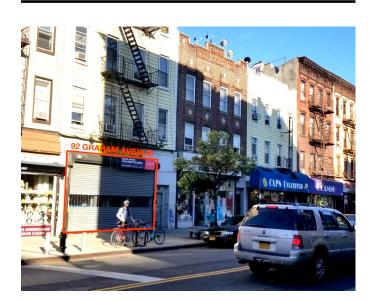

## **92 GRAHAM AVENUE, STORE**

LOCATED BETWEEN MOORE STREET AND SIEGEL STREET

- 1,875 SF retail space on very busy Graham Avenue in east Williamsburg
- Full basement 1000 SF
- 22 feet of frontage
- 12 feet ceiling
- Heavy foot traffic
- Great exposure
- HVAC system in place
- Roll gate for maximum security
- 6-minute walk to J,M trains (Lorimer St and Flushing Ave) and an 8-minute walk to the L train (Montrose Avenue)
- Easy street parking
- Previously Petland Discounts
- Neighbors include Bank of America, Tmobile, Sprint, Modern MD, Eastwick
- All uses considered
- Immediate possession

## **\$ UPON REQUEST**

1,875 SF RETAIL • FULL BASEMENT • BUSY WILLIAMSBURG AREA